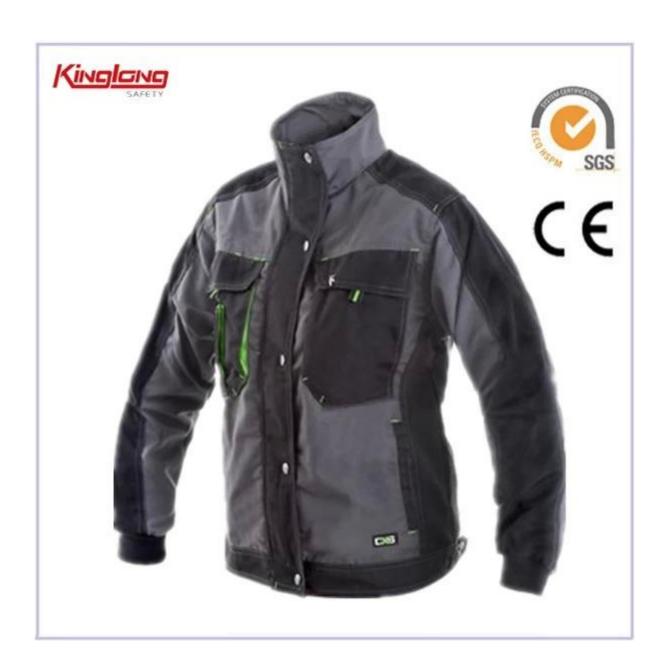

## **Hot Sale Top Quality Best Price Men jacket**

## **Specifications:**

| Details of jacket | Size                                                                          | From S to 5XL European Size                               |
|-------------------|-------------------------------------------------------------------------------|-----------------------------------------------------------|
|                   | Zipper                                                                        | PVC zipper,Nylon Zipper,Brass Zipper                      |
|                   | Color                                                                         | Blue.Other color is also aviable.                         |
|                   | Gender                                                                        | Men                                                       |
|                   | Pockets                                                                       | multipockets                                              |
|                   | Fabric Choose                                                                 | 80%polyester 20%cotton/65%polyester                       |
|                   |                                                                               | 35%cotton/100%polyester                                   |
|                   | Fabric Weight                                                                 | 190-240g/□                                                |
|                   | Buttons                                                                       | brass buttons pockets                                     |
|                   | Color                                                                         | color combination                                         |
|                   | combination                                                                   |                                                           |
|                   | Market                                                                        | Europe market,America Market,Africa,Middle East<br>Market |
|                   | Application                                                                   | Outdoor                                                   |
| Workmanship       | Stitching                                                                     | Single stitching,double stitching and triple stitching    |
| Packaging         | Nomal Polybag                                                                 | 1 piece/nomal polybag                                     |
|                   | Carton                                                                        | 20pcs/carton                                              |
|                   | MEAS                                                                          | 58cm*42cm*30cm                                            |
| Series            | WH601                                                                         |                                                           |
| Recommendation    |                                                                               |                                                           |
| Sample            | We can provide you with samples. It will take about 10 working days as usual. |                                                           |
| Supply            | The supply we provide is OEM.                                                 |                                                           |
|                   | 1                                                                             |                                                           |