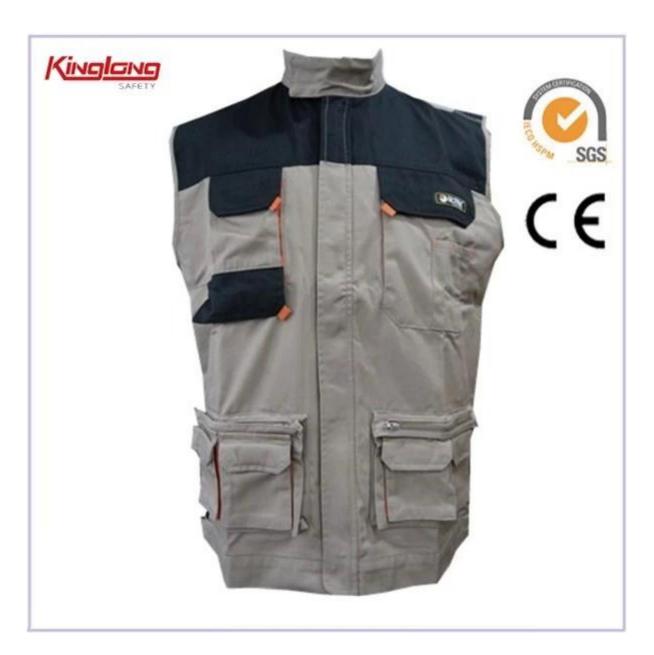

### **Description**

- \* two chest pockets
- \* two side pockets
- \* buttons on pockets
- \* one zipper
- \* 2 normal cuffs
- \* 2 long sleeves
- \* v-neckline
- \* Elastic waist

## **Product Image:**

More choice: