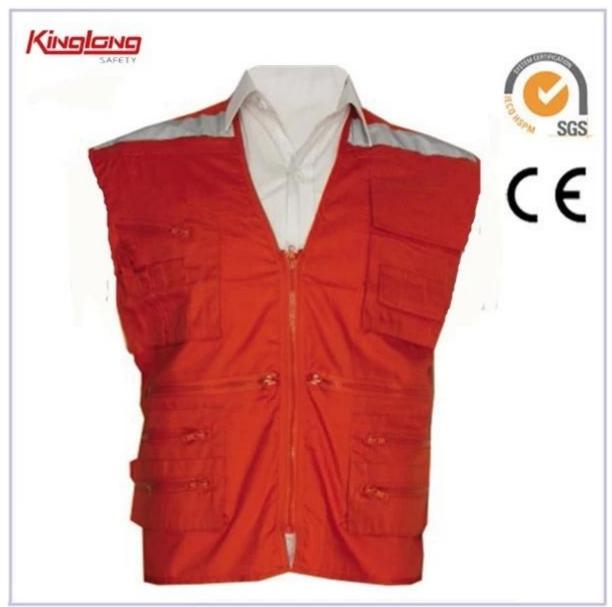

### **Description**

- \* two chest pockets
- \* two side pockets
- \* buttons on pockets
- \* one zipper
- \* 2 normal cuffs
- \* 2 long sleeves
- \* v-neckline
- \* Elastic waist

## **Product Image:**

More choice: