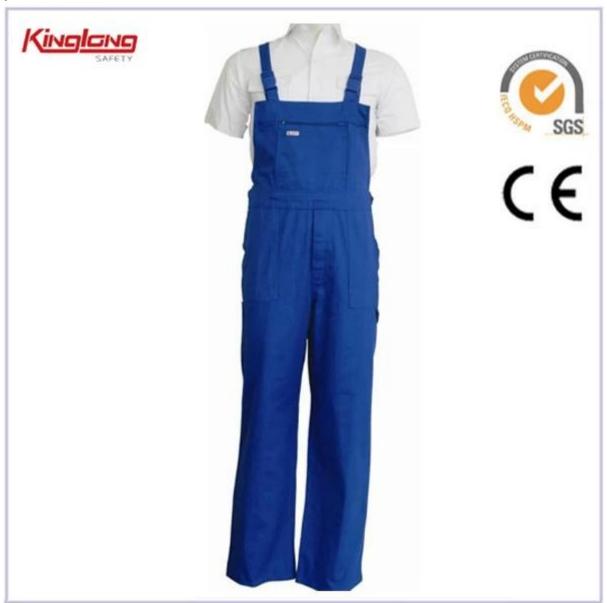

## 65%Polyester 35%Cotton Fabric Navy Blue Men's Working Bib and Brace Bibpants product show:

## **Description:**

Chest pocket with metal zipper and with European sizes