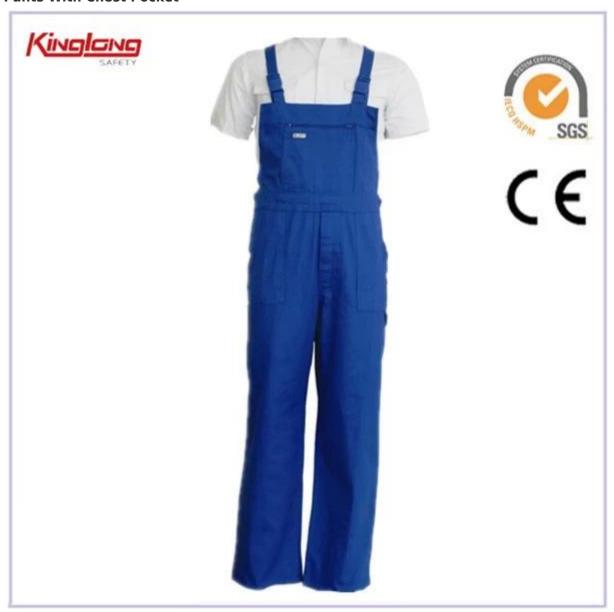

65/35 PolyCotton Bib Pants, 65/35 PolyCotton Work Bib Pants, 65/35 PolyCotton Work Bib Pants With Chest Pocket

## **Specifications:**

| Style Name: | 65%Polyester 35%Cotton Fabric Navy Blue Men's Working Bib and Brace Bibpants                               |
|-------------|------------------------------------------------------------------------------------------------------------|
| Function:   | Industrial workwear,painter workwear,man workwear,factroy workwear,reflective workwear,colourful workwear. |
| Feature:    | Chest pocket with metal zipper                                                                             |
| Fabric:     | 65%Polyester 35%cotton or 100%cotton                                                                       |
| Color:      | Multi colours choices we could also make according to your requirements.                                   |
| Size:       | S-4XL or follow client requirements                                                                        |
| Logo:       | Printed or Embroidered / OEM                                                                               |

## **Description:**

Chest pocket with metal zipper and with European sizes