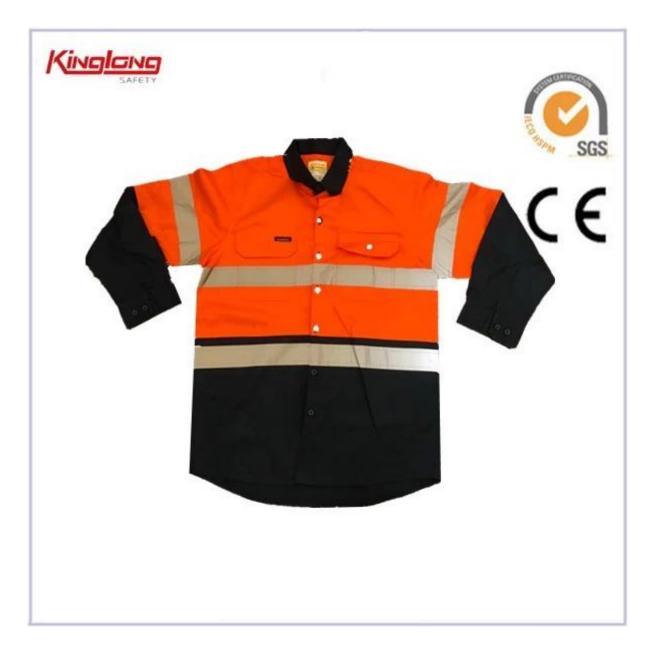

**Product Image** 

#### **Product Description:**

- \* v-neckline
- \* zipper
- \* two chest pockets
- \*two side pockets
- \* long sleeves
- \* two normal cuffs
- \* Elastic waist
- \*arm pocket

| Item Name      | Reflective Long Sleeve 100% Cotton Drill 2<br>Tone Shirt |
|----------------|----------------------------------------------------------|
| Fabric         | 100% polester, polycotton, 100% cotton                   |
| Fabric Weight  | 190-240g                                                 |
| Application    | Outdoor                                                  |
| Color          | Red,Blue,Yellow                                          |
| MOQ            | 2000 pcs per color per style                             |
| Dreduct Imenue | -                                                        |