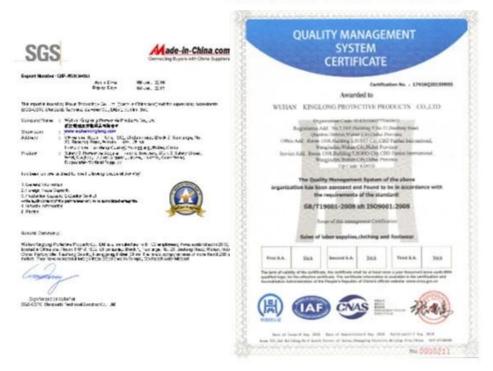

st
- \*arm pocket

| Item Name      | Reflective Long Sleeve 100% Cotton Drill 2<br>Tone Shirt |
|----------------|----------------------------------------------------------|
| Fabric         | 100% polester, polycotton, 100% cotton                   |
| Fabric Weight  | 190-240g                                                 |
| Application    | Outdoor                                                  |
| Color          | Red,Blue,Yellow                                          |
| MOQ            | 2000 pcs per color per style                             |
| Dreduct Imenue | -                                                        |

**Product Image** 



# **Company Profile**

Office



Show room



#### FACTORY



Workshop



Machineries



# CERTIFICATE

#### **ISO9000 Certificate**



## **OEKO-TEX** Certificate

| CERTIFIC                                                                                                                                                                                                                                                                                                                                                                                           | ATE                                                                     | TIFIC