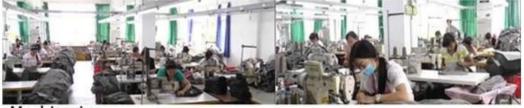

ckets
- \* long sleeves
- \* two normal cuffs
- \* Elastic waist
- \*arm pocket

| Item Name      | Reflective Long Sleeve 100% Cotton Drill 2<br>Tone Shirt |
|----------------|----------------------------------------------------------|
| Fabric         | 100% polester, polycotton, 100% cotton                   |
| Fabric Weight  | 190-240g                                                 |
| Application    | Outdoor                                                  |
| Color          | Red,Blue,Yellow                                          |
| MOQ            | 2000 pcs per color per style                             |
| Dreduct Imenue | -                                                        |

**Product Image** 



# **Company Profile**

Office



Show room



#### FACTORY



Workshop



Machineries



# CERTIFICATE

#### **ISO9000 Certificate**



## **OEKO-TEX** Certificate

| CERTIFIC                                                                                                                                                                                                                                                                                                                                                                                           | ATE                                                                     | TIFIC