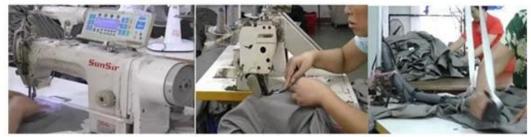

sleeves
- \* two normal cuffs
- \* Elastic waist
- \*arm pocket

| Item Name      | Reflective Long Sleeve 100% Cotton Drill 2<br>Tone Shirt |
|----------------|----------------------------------------------------------|
| Fabric         | 100% polester, polycotton, 100% cotton                   |
| Fabric Weight  | 190-240g                                                 |
| Application    | Outdoor                                                  |
| Color          | Red,Blue,Yellow                                          |
| MOQ            | 2000 pcs per color per style                             |
| Dreduct Imenue | -                                                        |

**Product Image** 



# **Company Profile**

Office



Show room



#### FACTORY



Workshop



Machineries



# CERTIFICATE

#### **ISO9000 Certificate**



## **OEKO-TEX** Certificate

| CERTIFIC                                                                                                                                                                                                                                                                                                                                                                                           | ATE                                                                     | TIFIC