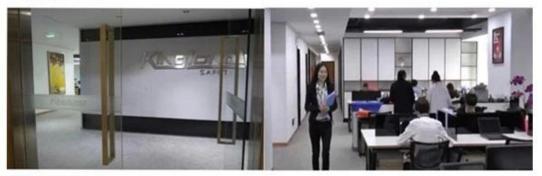

er
- \* two chest pockets
- \*two side pockets
- \* long sleeves
- \* two normal cuffs
- \* Elastic waist
- \*arm pocket

| Item Name      | Reflective Long Sleeve 100% Cotton Drill 2<br>Tone Shirt |
|----------------|----------------------------------------------------------|
| Fabric         | 100% polester, polycotton, 100% cotton                   |
| Fabric Weight  | 190-240g                                                 |
| Application    | Outdoor                                                  |
| Color          | Red,Blue,Yellow                                          |
| MOQ            | 2000 pcs per color per style                             |
| Dreduct Imenue | -                                                        |

**Product Image** 



# **Company Profile**

Office



Show room



#### FACTORY



Workshop



Machineries



# CERTIFICATE

#### **ISO9000 Certificate**



## **OEKO-TEX** Certificate

| CERTIFIC                                                                                                                                                                                                                                                                                                                                                                                           | ATE                                                                     | TIFIC