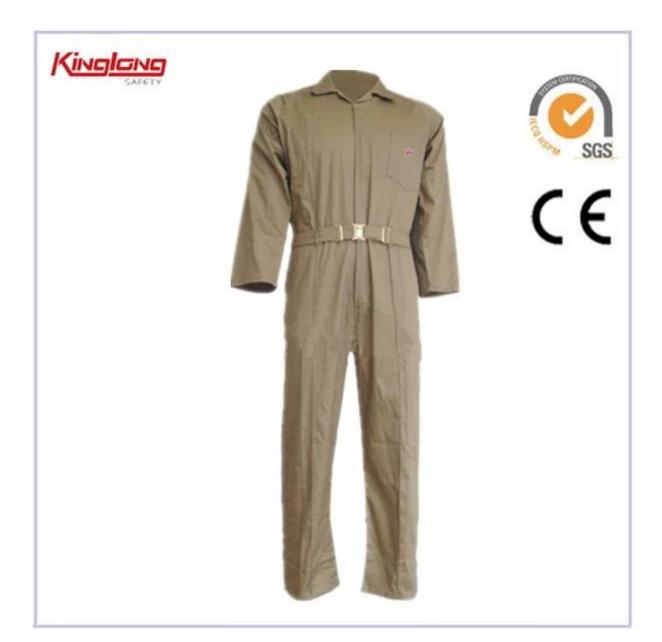

100% cotton men workware high quanlity coverall OEM server workware 100% cotton men workware high quanlity OEM server workware coverall

| Size        | From S to XXXL European Size      |  |  |
|-------------|-----------------------------------|--|--|
| Zipper      | Nylon Zipper                      |  |  |
| Color       | Blue.Other color is also aviable. |  |  |
| Gender      | Men                               |  |  |
| Market      | Middle East Market                |  |  |
| Application | Outdoor                           |  |  |

## **Details:**

<sup>\*</sup>two chest pockets,one with flag

<sup>\*</sup>two hip pockets

<sup>\*</sup>elastic waist

<sup>\*</sup>normal cuff

<sup>\*</sup>one piece per polybag,25pcs per carton