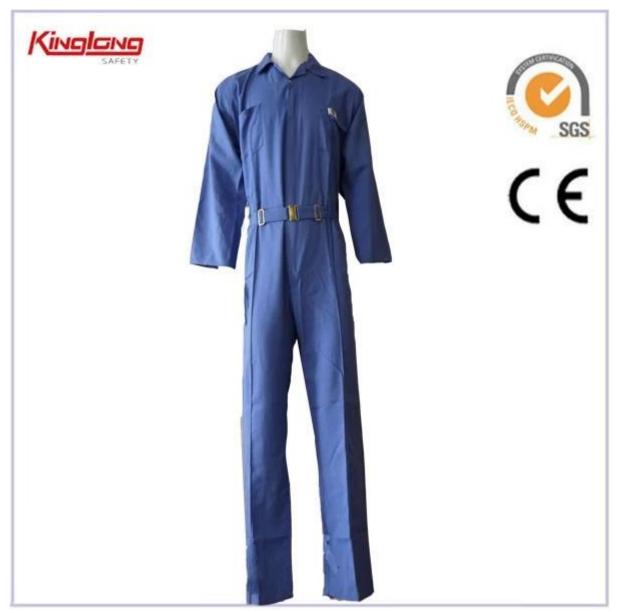

100% cotton men workware high quanlity coverall OEM server workware 100% cotton men workware high quanlity OEM server workware coverall

| Size        | From S to XXXL European Size      |  |  |
|-------------|-----------------------------------|--|--|
| Zipper      | Nylon Zipper                      |  |  |
| Color       | Blue.Other color is also aviable. |  |  |
| Gender      | Men                               |  |  |
| Market      | Middle East Market                |  |  |
| Application | Outdoor                           |  |  |

## **Details:**

<sup>\*</sup>two chest pockets,one with flag

<sup>\*</sup>two hip pockets

<sup>\*</sup>elastic waist

<sup>\*</sup>normal cuff

<sup>\*</sup>one piece per polybag,25pcs per carton