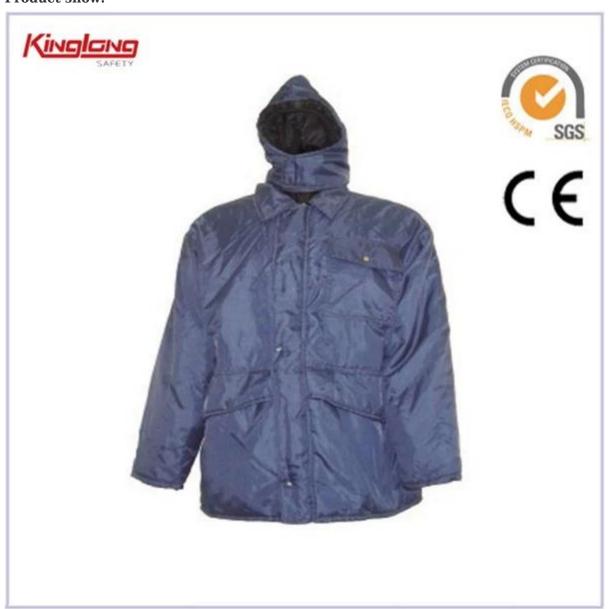

#### **Product show:**

#### **Description:**

Our heavy weight 10 oz. 100% cotton duck coverall with 5 oz. Polyfil insulation is quilted to 100% nylon liner to withstand the harshest elements. The coverall has brass leg zippers that run from the waist to bottom of pants for easy dressing without taking off your boots. The coverall's eight pocket design includes two brass zippered chest pockets and two reinforced hip pockets/left with brass zipper. This coverall has two front swing pockets with side openings, hammer loop/left leg and double rule pockets/right leg. Comfort Range: -20° F to 50° F. The coverall has a corduroy collar with snaps for optional hood.

#### **Specifications:**

| Style Name:   | 100%Taslon Nylon Polyester Wind-Resistant Winter Warmth Function Winter Jackets                                                                                                          |  |  |  |  |
|---------------|------------------------------------------------------------------------------------------------------------------------------------------------------------------------------------------|--|--|--|--|
| Function:     | Industrial workwear,painter workwear,man workwear,factroy workwear,reflective                                                                                                            |  |  |  |  |
|               | workwear,colourful workwear.                                                                                                                                                             |  |  |  |  |
| Shell Fabric: | Option 1: TC, 65% polyester, 35% cotton, Twill, 195GSM, 21x21/108x58                                                                                                                     |  |  |  |  |
|               | Option 2: TC, 80% polyester, 35% cotton, twill, 190GSM, 21x21/108x58                                                                                                                     |  |  |  |  |
|               | Option 3: TC, 65% polyester, 35% cotton, plain, 165GSM, 23x23/88x64                                                                                                                      |  |  |  |  |
|               | Option 4: 100% cotton, twill, 180GSM, 21x21/108x58                                                                                                                                       |  |  |  |  |
|               | Option 5: 100% cotton, plain, 185GSM, 20x20/100x55                                                                                                                                       |  |  |  |  |
|               | Option 6: 100% cotton, twill, 270GSM, 16x12/108x56                                                                                                                                       |  |  |  |  |
| Lining:       | Padding+lining                                                                                                                                                                           |  |  |  |  |
| Details:      | Button: Seven concealled poppers on center front, Two concealled popper on chest pocket                                                                                                  |  |  |  |  |
|               | flap.                                                                                                                                                                                    |  |  |  |  |
|               | Elastic waistband on back, Front rever collar with stud                                                                                                                                  |  |  |  |  |
| Pockets:      | Two pockets with plap on chest, two side hip pockets, one back pocket,one ruler pocket,one hammer loop.                                                                                  |  |  |  |  |
| Color:        | Multi colours choices we could also make according to your requirements.                                                                                                                 |  |  |  |  |
| Size:         | S-4XL or follow client requirements                                                                                                                                                      |  |  |  |  |
| Logo:         | Printed or Embroidered / OEM                                                                                                                                                             |  |  |  |  |
| Deliver time: | 45-90 days after order confirmed on base of quantity. *We have large capacity of this style. Our capacity of each month is 40000PCS. We can make sure the delivery time for each client. |  |  |  |  |