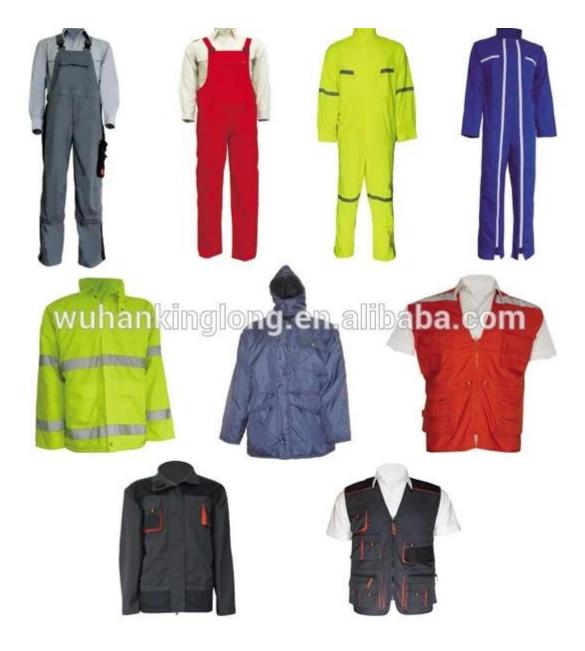

100%Cotton Paintball Coverall, European Style Painting Coveralls









## **Features:**

- 2 chest pockets
- 2 front pockets
- 2 back pockets

8# front zipper

Elasticated back

Access slits to undergarments

## **Technical:**

- 1.100%cotton, 220gsm Coverall Futures
- 2. Neck fitted with contact closure
- 3. One chest pockets with diagonal zippers
- 4. Two front patch pockets and handrails on both sides.
- 5. Pencil pocket on left sleeve.
- 6. Straight Leg gaiter with nylon zippered bellows set
- 7. Two rear patch pockets , back elastic waist with bellows
- 8. Full Coverall pilot model , with front zipper nylon double carriage

## More choice:



# **FAQ**

# 1. who are we?

We are based in Wuhan, China, start from 2005, sell to 40 countries. There are total about 200 workers in our factory.

- how can we guarantee quality?
   Always a pre-production sample before mass production;
   Always final Inspection before shipment;
- 3. how can we avoid delay?
  on-time delivery is very important for our business; once we promise the time, we would do it; if we fail we would take responsibility.
- 4. why should you buy from us not from other suppliers?
  Our team have 10 years experience, selling to 40 countries; we are very experienced in international business;

we know suitable price and on-time delivery are the two key points; we supply good service rather than only products.

## Contact us: