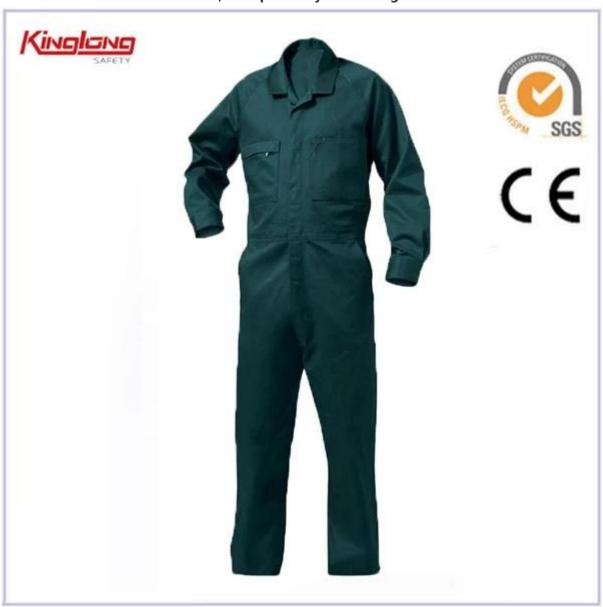

100%Cotton Paintball Coverall, European Style Painting Coveralls

## **Features:**

- 2 chest pockets
- 2 front pockets
- 2 back pockets

8# front zipper

Elasticated back

Access slits to undergarments

## **Technical:**

- 1.100%cotton, 220gsm Coverall Futures
- 2. Neck fitted with contact closure
- 3. One chest pockets with diagonal zippers
- 4. Two front patch pockets and handrails on both sides.
- 5. Pencil pocket on left sleeve.
- 6. Straight Leg gaiter with nylon zippered bellows set
- 7. Two rear patch pockets , back elastic waist with bellows
- 8. Full Coverall pilot model , with front zipper nylon double carriage