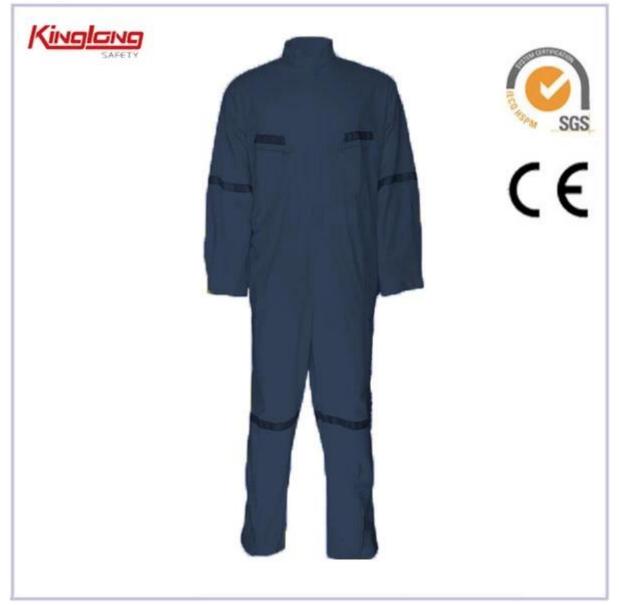

High quality long sleeves coverall, reflective tapes practical mens coverall Description

- \* v-neckline
- \* zipper
- \* two chest pockets
- \* long sleeves
- \* two normal cuffs
- \* two leg pockets
- \* two straight legs
- \* Elastic waist

## Applications:

| Industry Places | Oil, Gas station,Mining,Offshore,Road                        |
|-----------------|--------------------------------------------------------------|
| Construction    | Construction worker, builder, cleaner                        |
| Logistics       | driver,porter,courier,staff of<br>transportation,supermarket |
| Size            | From S to XXXL European Size                                 |
| Color           | Blue                                                         |