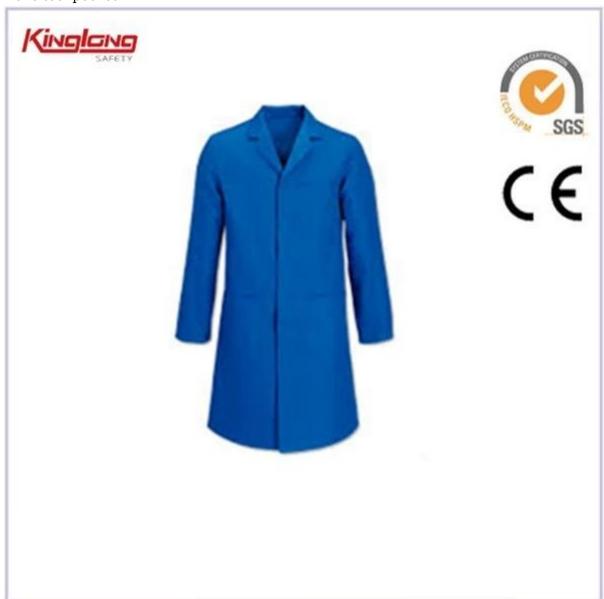

Popular style functional anti acid lab coat, long sleeves single-breasted buttons blue coat  $\operatorname{Description}$ 

- \* v-neckline
- \* button
- \* two side pockets
- \* long sleeves
- \* two normal cuffs
- \* elastic waist
- \* one tool pocket

## Specifications:

| gender | unisex                       |
|--------|------------------------------|
| size   | From S to XXXL European Size |

| Pockets   | two side pockets                                          |
|-----------|-----------------------------------------------------------|
| Buttons   | single-breasted buttons                                   |
| Market    | Europe market,America Market,Africa,Middle East<br>Market |
| Stitching | Single stitching, double stitching and triple stitching   |