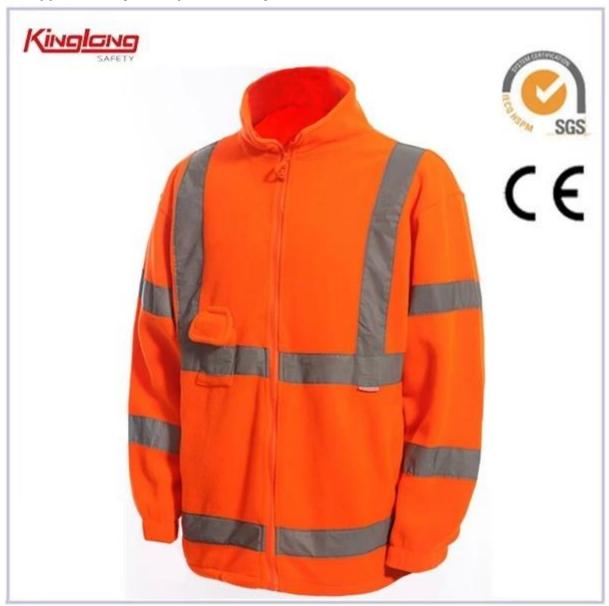

# China supplier work jacket, polar fleece jacket for men

# Description

- $\ensuremath{^*}$  one full PVC zipper closure, we also have nylon zipper can YKK zipper. It depends on your requirements.
- \* Two side pockets, if necessary, you can add more pockets.
- \* two elastic cuffs

- \* elasticated adjuster bottom
- \* Can be with reflective tapes on the back, normal reflective tapes or 3M reflective tapes
- \* Can be with your logo,print or embroider

#### **Specifications:**

| Details of Workwear   | Size                                                               | From S to XXXL European Size                            |  |  |
|-----------------------|--------------------------------------------------------------------|---------------------------------------------------------|--|--|
| Polar Fleece Jacket   | Zipper                                                             | PVC zipper,Nylon Zipper,Brass Zipper                    |  |  |
|                       | Color                                                              | Any color is aviable.We usually make black,navy blue    |  |  |
|                       |                                                                    | and green.                                              |  |  |
|                       | Gender                                                             | Unisex                                                  |  |  |
|                       | Pocket                                                             | 2 side pockets in total                                 |  |  |
|                       | Fabric                                                             | 100%polyester,260GSM                                    |  |  |
|                       | Choose                                                             | 100% polyester,360GSM                                   |  |  |
|                       | Cuff                                                               | 2 cuffs with elastic                                    |  |  |
|                       | Logo                                                               | Printing or Embroidery                                  |  |  |
|                       | Market                                                             | Europe market,America Market,Middle East                |  |  |
| Workmanship           | Stitching                                                          | Single stitching, double stitching and triple stitching |  |  |
| Packaging             | Nomal                                                              | 1 piece/nomal polybag                                   |  |  |
|                       | Polybag                                                            |                                                         |  |  |
|                       | Carton                                                             | 20pcs/carton                                            |  |  |
|                       | MEAS                                                               | 60cm*40cm*30cm                                          |  |  |
|                       |                                                                    |                                                         |  |  |
| Sample                | We can provide you with samples.It will take about 10 working days |                                                         |  |  |
|                       | as usual.                                                          |                                                         |  |  |
| Supply                | The supply we provide is OEM.                                      |                                                         |  |  |
|                       |                                                                    |                                                         |  |  |
| Series Recommendation | Polar fleece vest,polar fleece jacket with reflective tapes        |                                                         |  |  |