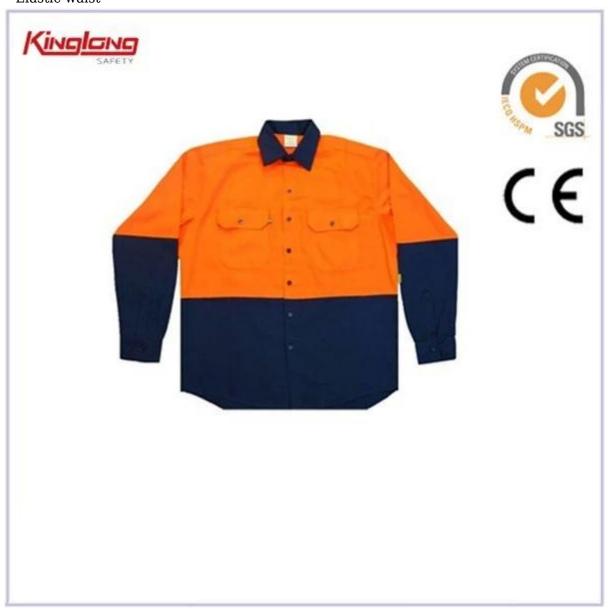

New design two tone long sleeves shirt, mining and coaling mens cargo shirt  $\operatorname{Description}$ 

- \* v-neckline
- \* single-breasted button
- \* two chest pockets
- \* long sleeves
- \* two normal cuffs
- \* two tone
- \* washing label
- \* Elastic waist

## Specifications:

| Size              | From S to XXXL European Size                              |
|-------------------|-----------------------------------------------------------|
| Pockets           | Two chest pockets                                         |
| Button            | Single-breasted button                                    |
| Color combination | Orange and blue                                           |
| Market            | Europe market,America Market,Africa,Middle<br>East Market |