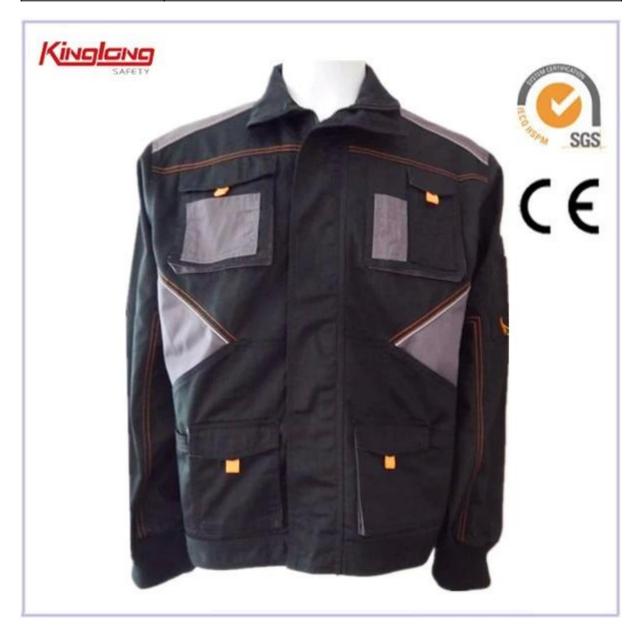

## Description

- \* v-neckline
- \* zipper
- \* two chestpockets
- \*two side pockets
- \* long sleeves
- \* two normalcuffs
- \* Elasticwaist
- \*arm pocket

## Specifications:

| Details of Twill Mens<br>Fashion and<br>Comfortable Work<br>Jacket | Size                                                                  | From S to 5XL European Size                            |  |
|--------------------------------------------------------------------|-----------------------------------------------------------------------|--------------------------------------------------------|--|
|                                                                    | Zipper                                                                | PVC zipper,Nylon Zipper,Brass Zipper                   |  |
|                                                                    | Color                                                                 | Blue.Other color is also aviable.                      |  |
|                                                                    | Gender                                                                | Men                                                    |  |
|                                                                    | Pockets                                                               | 4 pockets in total:                                    |  |
|                                                                    |                                                                       | 2 chest pockets                                        |  |
|                                                                    |                                                                       | 2 side pockets                                         |  |
|                                                                    | Fabric Choose                                                         | 80%polyester 20%cotton/65%polyester                    |  |
|                                                                    |                                                                       | 35%cotton/100%polyester                                |  |
|                                                                    | Fabric Weight                                                         | 190-240g/[]                                            |  |
|                                                                    | Buttons                                                               | brass buttons pockets                                  |  |
|                                                                    | Color combination                                                     | No color combination                                   |  |
|                                                                    | Market                                                                | Europe market,America Market,Africa,Middle East        |  |
|                                                                    |                                                                       | Market                                                 |  |
|                                                                    | Application                                                           | Outdoor                                                |  |
| Workmanship                                                        | Stitching                                                             | Single stitching,double stitching and triple stitching |  |
| Packaging                                                          | Nomal Polybag                                                         | 1 piece/nomal polybag                                  |  |
|                                                                    | Carton                                                                | 20pcs/carton                                           |  |
|                                                                    | MEAS                                                                  | 58cm*42cm*30cm                                         |  |
| Series                                                             | WH601                                                                 |                                                        |  |
| Recommendation                                                     |                                                                       |                                                        |  |
| Sample                                                             | We can provide you with samples.It will take about 10 working days as |                                                        |  |
|                                                                    | usual.                                                                |                                                        |  |