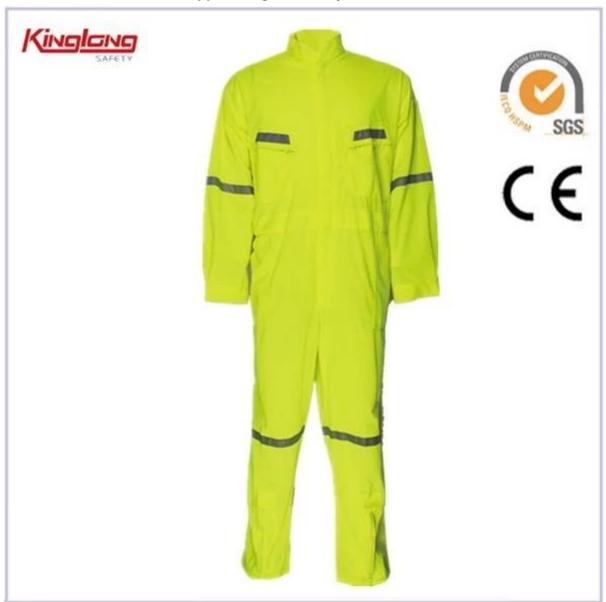

## **Description:**

## Technical:

- 1. Chile type one piece, Garbardina Fluorescent Color
- 2. Fabric : Polyester /Cotton. Fluorescent
- 3. Full Coverall pilot model , with front zipper
- 4. Reflective Tapes(5cm)
- 5. Neck fitted with contact closure, Stand collar design, more professional.

- 6. Two chest pockets with diagonal zippers nylon
- 7. Two front patch pockets and handrails on both sides.
- 8. Pencil pocket on left sleeve.
- 9. Straight Leg gaiter with nylon zippered bellows set
- 10. Two rear patch pockets , back elastic waist with bellows

| Name                | Fluorescent Color 110gsm/130gsm±5g/m2 Coverall, Garbardina Overall With |  |
|---------------------|-------------------------------------------------------------------------|--|
|                     | Reflective Tape                                                         |  |
| Material            | 100% Polyester (also poly/cotton avaiable)                              |  |
| Reflective Material | Hi-vis reflective tape with ANSI & EN471 certificates                   |  |
| Certificates        | CE, EN1150, EN471 Clsaa3, ANSI/ISEA                                     |  |
| Size                | S-5XL                                                                   |  |
| Color               | Fluorescent color(customizable)                                         |  |
| Closure             | Velcro, zipper                                                          |  |
| Package             | 1 pc/ opp bag, 25 pcs/CTN                                               |  |
| MOQ                 | 1000pcs                                                                 |  |
| Logo                | Customizable Print or Embroidery                                        |  |
| Delivery time       | 50days                                                                  |  |