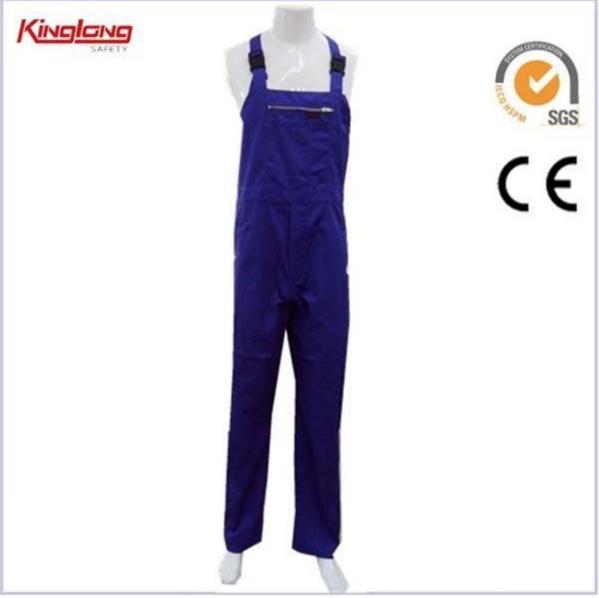

## Workwear bib pants with zipper big front pocket,Royal blue simple design working bib overalls

|                | Size                                                          | From XS to 5XL European Size                           |
|----------------|---------------------------------------------------------------|--------------------------------------------------------|
|                | Zipper                                                        | PVC zipper,Nylon Zipper,Brass Zipper                   |
|                | Color                                                         | Green,Navy blue.Other color is also aviable.           |
|                | Gender                                                        | Men                                                    |
|                | Pockets                                                       | One chest pockets,two tool pockets,two side            |
|                |                                                               | pockets,one leg pocket and two pockets on              |
|                |                                                               | hip,ruler pocket,hammer loop                           |
|                | Fabric Choose                                                 | 80%polyester 20%cotton/65%polyester                    |
|                |                                                               | 35%cotton/100%polyester                                |
|                | Fabric Weight                                                 | 190-300g/[]                                            |
|                | Buttons                                                       | 4 brass buttons on waist                               |
|                | Color                                                         | black oxford fabric on side pockets and leg            |
|                | combination                                                   | pocket                                                 |
|                | Market                                                        | Europe market,America Market,Africa,Middle             |
|                |                                                               | East Market                                            |
|                | MOQ                                                           | 2000 PCS per color per style                           |
| Workmanship    | Stitching                                                     | Single stitching,double stitching and triple stitching |
|                | Nomal Polybag                                                 | 1 piece/nomal polybag                                  |
|                | Carton                                                        | 10pcs/carton                                           |
|                | MEAS                                                          | 42cm*37cm*27cm                                         |
| Series         | pants,vest,jacket,coverall                                    |                                                        |
| Recommendation |                                                               |                                                        |
| Sample         | We can provide you with samples.It will take about 10 working |                                                        |
|                | days as usual.                                                |                                                        |
| Supply         | The supply we provide is OEM.                                 |                                                        |
| Product Image: | <u> </u>                                                      |                                                        |