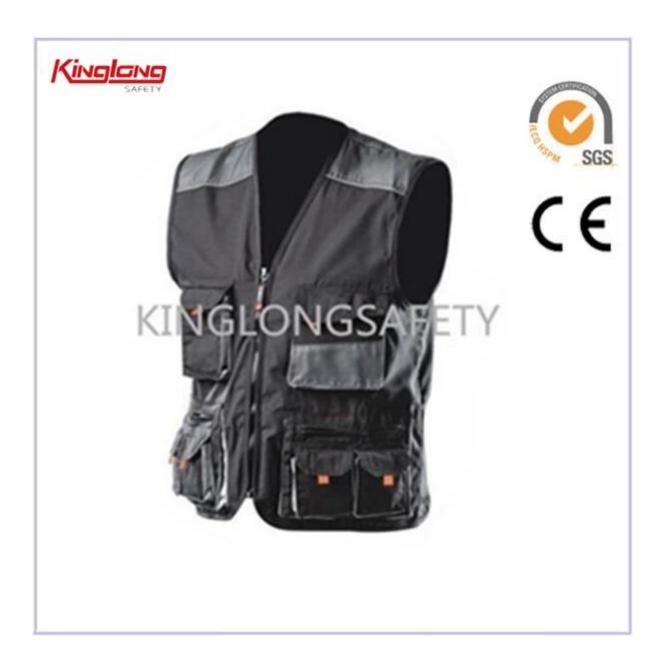

# Top sales multi pockets windproof canvas fabric vest with PVC zipper

- \* v-neckline
- \* zipper
- \* two chest pockets
- \*two side pockets
- \* long sleeves
- \* two normal cuffs
- \* Elastic waist
- \*arm pocket

# Specifications:

| Details of Power | Size                                                                          | From S to 5XL European Size                               |  |
|------------------|-------------------------------------------------------------------------------|-----------------------------------------------------------|--|
| Bibpants         | Zipper                                                                        | PVC zipper,Nylon Zipper,Brass Zipper                      |  |
|                  | Color                                                                         | Blue.Other color is also aviable.                         |  |
|                  | Gender                                                                        | Men                                                       |  |
|                  | Pockets                                                                       | 4 pockets in total:                                       |  |
|                  |                                                                               | 2 chest pockets                                           |  |
|                  |                                                                               | 2 side pockets                                            |  |
|                  | Fabric Choose                                                                 | 80%polyester 20%cotton/65%polyester                       |  |
|                  |                                                                               | 35%cotton/100%polyester                                   |  |
|                  | Fabric Weight                                                                 | 190-240g/□                                                |  |
|                  | Buttons                                                                       | brass buttons pockets                                     |  |
|                  | Color                                                                         | No color combination                                      |  |
|                  | combination                                                                   |                                                           |  |
|                  | Market                                                                        | Europe market,America Market,Africa,Middle<br>East Market |  |
|                  | Application                                                                   | Outdoor                                                   |  |
| Workmanship      | Stitching                                                                     | Single stitching, double stitching and triple stitching   |  |
| Packaging        | Nomal Polybag                                                                 | 1 piece/nomal polybag                                     |  |
|                  | Carton                                                                        | 20pcs/carton                                              |  |
|                  | MEAS                                                                          | 58cm*42cm*30cm                                            |  |
| Series           | WH601                                                                         |                                                           |  |
| Recommendation   |                                                                               |                                                           |  |
| Sample           | We can provide you with samples. It will take about 10 working days as usual. |                                                           |  |
| Supply           | The supply we provide is OEM.                                                 |                                                           |  |