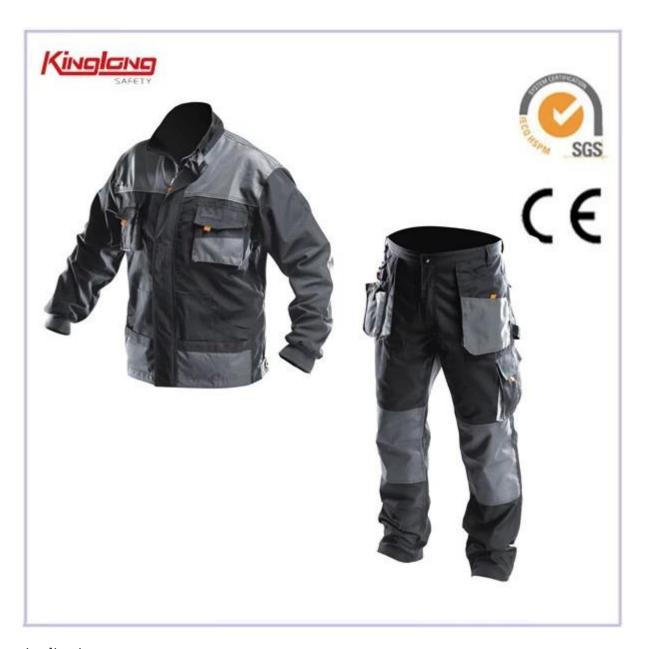

# Top sales multi pockets windproof canvas fabric vest with PVC zipper



- \* v-neckline
- \* zipper
- \* two chest pockets
- \*two side pockets
- \* long sleeves
- \* two normal cuffs
- \* Elastic waist
- \*arm pocket





# Applications:

| Industry Places | Oil, Gas station, Mining, Offshore, Road, Factory, Electric, Sanitation |  |
|-----------------|-------------------------------------------------------------------------|--|
|                 | Worker,Logistics,Gardening                                              |  |
| Construction    | Construction worker,builder,cleaner                                     |  |
| Logistics       | driver,porter,courier,staff of transportation,supermarket               |  |

# Specifications:

| Details of Power | Size                                                                          | From S to 5XL European Size                               |  |
|------------------|-------------------------------------------------------------------------------|------------