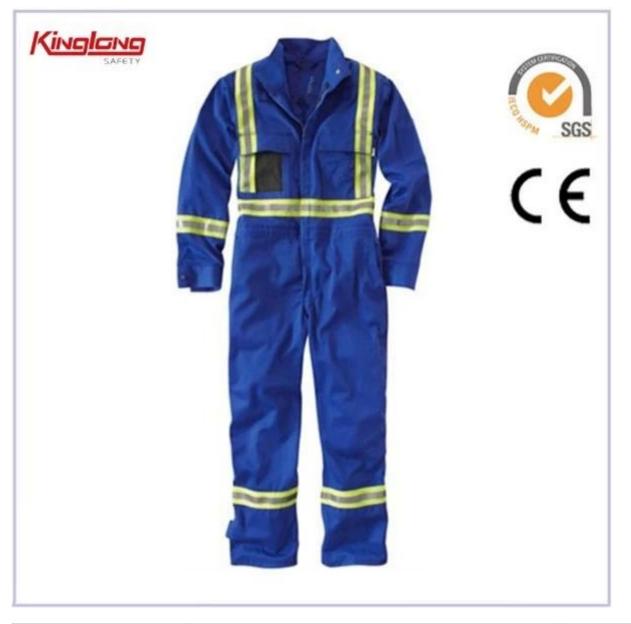

## Reflective safety coveralls working clothes, High visbility workwear coveralls china manufacturer

1.100%cotton fabric 2.Elastic waist without buckle 3.multi-pockets 4.plus size 5.Two zipper