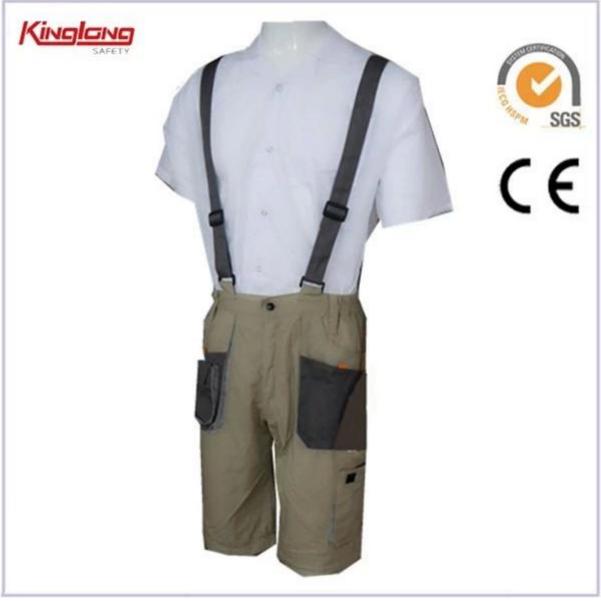

Product Image:

Other choice:

**Description:** 

- \* 1 large chest pocket 1 cellphone pocket
- \* 2 tool pockets on the chest,one of them with velcro
- \* 2 side pockets,2 patch pockets and one leg pocket
- \* 4 brass buttons on the waist
- \* Can be with reinforced knee part