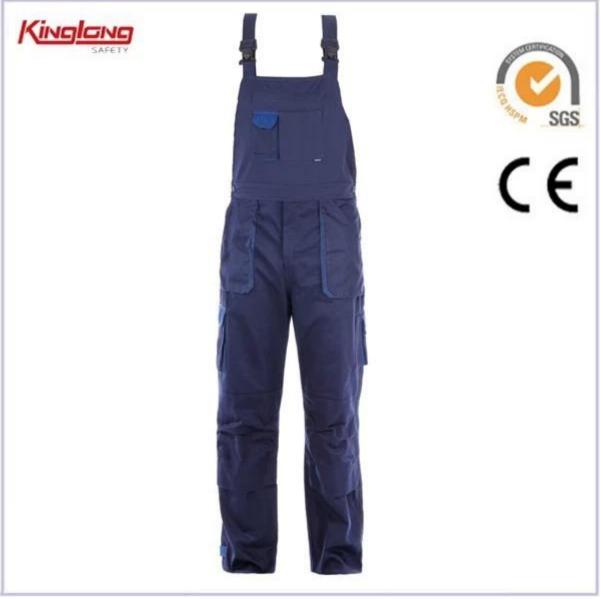

## Navy blue simple design working bib pants,Bib brace high quality china manufacturer

|                | Size                                                          | From S to 5XL European Size                            |
|----------------|---------------------------------------------------------------|--------------------------------------------------------|
|                | Zipper                                                        | PVC zipper,Nylon Zipper,Brass Zipper                   |
|                | Color                                                         | Green,Navy blue.Other color is also aviable.           |
|                | Gender                                                        | Men                                                    |
|                | Pockets                                                       | One chest pockets,two tool pockets,two side            |
|                |                                                               | pockets,one leg pocket and two pockets on              |
|                |                                                               | hip,ruler pocket,hammer loop                           |
|                | Fabric Choose                                                 | 80%polyester 20%cotton/65%polyester                    |
|                |                                                               | 35%cotton/100%polyester                                |
|                | Fabric Weight                                                 | 190-300g/[]                                            |
|                | Buttons                                                       | 4 brass buttons on waist                               |
|                | Color                                                         | black oxford fabric on side pockets and leg            |
|                | combination                                                   | pocket                                                 |
|                | Market                                                        | Europe market,America Market,Africa,Middle             |
|                |                                                               | East Market                                            |
|                | MOQ                                                           | 2000 PCS per color per style                           |
| Workmanship    | Stitching                                                     | Single stitching,double stitching and triple stitching |
| Packaging      | Nomal Polybag                                                 | 1 piece/nomal polybag                                  |
|                | Carton                                                        | 10pcs/carton                                           |
|                | MEAS                                                          | 42cm*37cm*27cm                                         |
| Series         | pants,vest,jacket,coverall                                    |                                                        |
| Recommendation |                                                               |                                                        |
| Sample         | We can provide you with samples.It will take about 10 working |                                                        |
|                | days as usual.                                                |                                                        |
| Supply         | The supply we provide is OEM.                                 |                                                        |
| Product Image: | <u> </u>                                                      |                                                        |