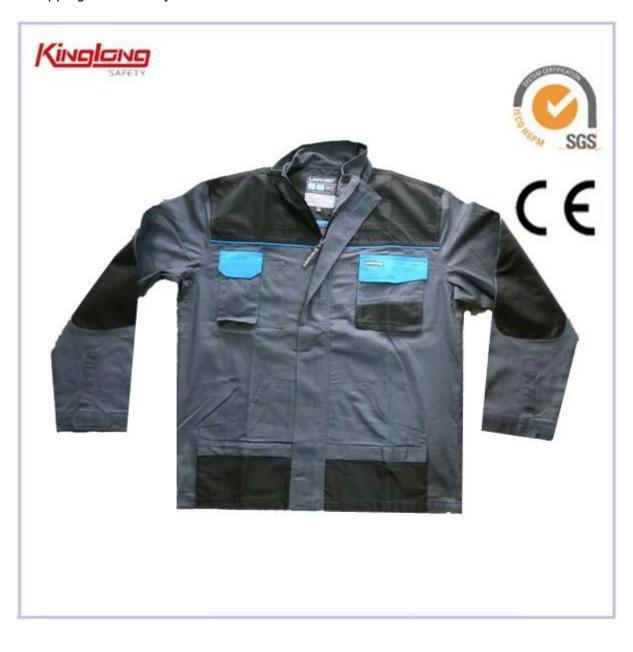

### **Description**

- \* v-neckline
- \* zipper
- \* two chest pockets
- \*two side pockets
- \* long sleeves
- \* two normal cuffs
- \* Elastic waist
- \*arm pocket

### **Specifications:**

| Details of Power | Size          | From S to 5XL European Size                               |  |  |
|------------------|---------------|-----------------------------------------------------------|--|--|
| Bibpants         | Zipper        | PVC zipper,Nylon Zipper,Brass Zipper                      |  |  |
|                  | Color         | Blue.Other color is also aviable.                         |  |  |
|                  | Gender        | Men                                                       |  |  |
|                  | Pockets       | 4 pockets in total:                                       |  |  |
|                  |               | 2 chest pockets                                           |  |  |
|                  |               | 2 side pockets                                            |  |  |
|                  | Fabric Choose | 80%polyester 20%cotton/65%polyester                       |  |  |
|                  |               | 35%cotton/100%polyester                                   |  |  |
|                  | Fabric Weight | 190-240g/□                                                |  |  |
|                  | Buttons       | brass buttons pockets                                     |  |  |
|                  | Color         | No color combination                                      |  |  |
|                  | combination   |                                                           |  |  |
|                  | Market        | Europe market,America Market,Africa,Middle East<br>Market |  |  |
|                  | Application   | Outdoor                                                   |  |  |
| Workmanship      | Stitching     | Single stitching,double stitching and triple stitching    |  |  |