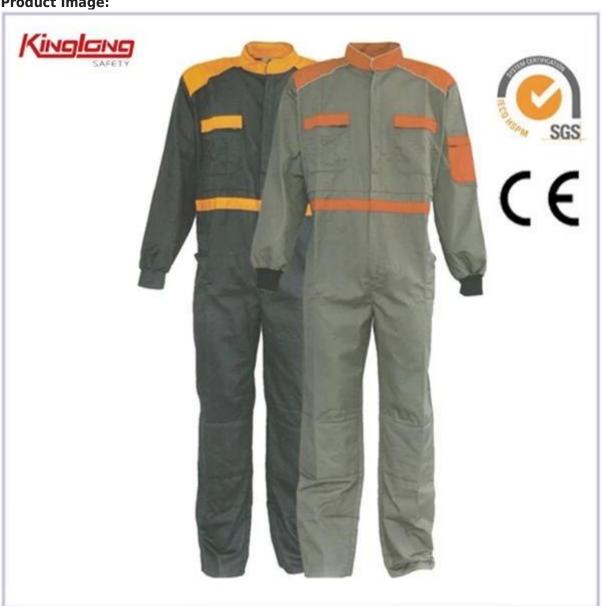

## Grey color hot style mens work clothes, Hot sale competitive price workwear coveralls

- 1.35%cotton fabric
- 2. Elastic waist without buckle
- 3.multi-pockets
- 4.plus size
- 5.Two zipper