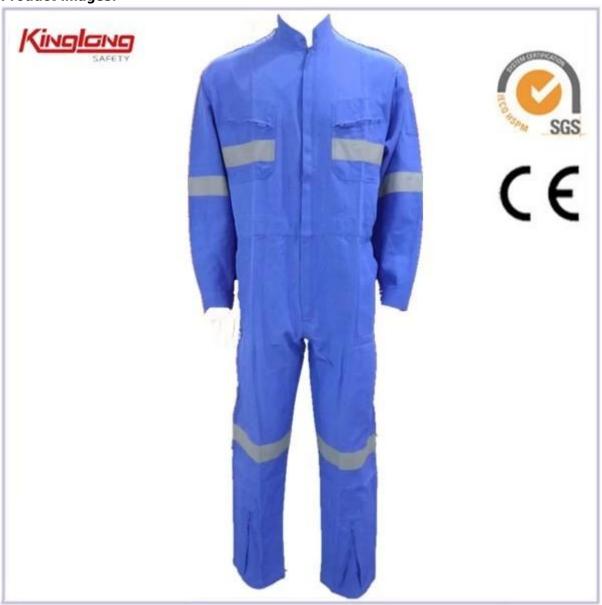

# Colorful light blue work coveralls with reflective tape, Hot sale workwear uniform one piece type coveralls

# **Product images:**

| Product Name | Colorful light blue work coveralls with reflective tape, Hot sale workwear uniform one piece type coveralls |
|--------------|-------------------------------------------------------------------------------------------------------------|
|              |                                                                                                             |

| Item no.      | WH113                                                                                                          |
|---------------|----------------------------------------------------------------------------------------------------------------|
| Design        | chest pockets and side pockets                                                                                 |
| Fabric        | T/C 65%polyester/35%cotton, twill, 190gsm/240gsm                                                               |
| Size range    | S/M/L/XL/2XL/3XL/4XL                                                                                           |
| color         | navy, grey, black, etc. any solid color avaliable                                                              |
| package       | 1pc/polybag, 25pcs/ctn                                                                                         |
| MOQ           | 2000pcs/per color                                                                                              |
| Sample charge | USD30/PC                                                                                                       |
| Sample time   | About 7-10 working days                                                                                        |
| Payment terms | 30%T/T in advance, blance paid against copy of B/L 30%T/T in advance, blance paid by irrrevocable L/C at sight |
| Lead time     | Around 50 days after order details confirmed                                                                   |
| Port          | Shanghai, China                                                                                                |