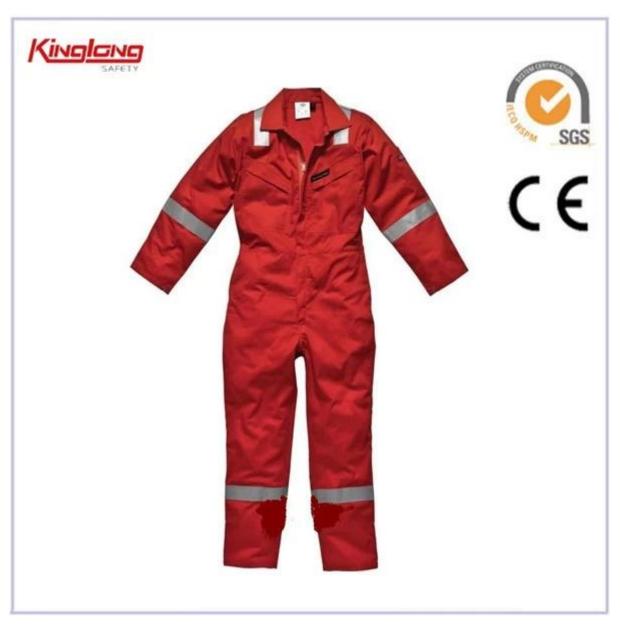

## Cheap safety coverall workwear uniforms / working coverall

- 1.100%cotton fabric
- 2. Elastic waist without buckle
- 3.multi-pockets
- 4.plus size
- 5.Two zipper