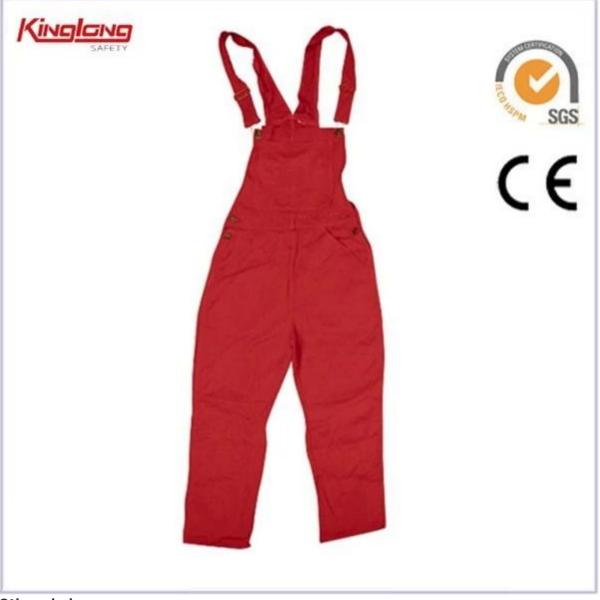

## Bright color red bib pants workwear clothes,Classical design mens working bib overalls price

|                     | Size                                                          | From XS to 5XL European Size                           |
|---------------------|---------------------------------------------------------------|--------------------------------------------------------|
|                     | Zipper                                                        | PVC zipper,Nylon Zipper,Brass Zipper                   |
|                     | Color                                                         | Green,Navy blue.Other color is also aviable.           |
|                     | Gender                                                        | Men                                                    |
|                     | Pockets                                                       | One chest pockets,two tool pockets,two side            |
|                     |                                                               | pockets,one leg pocket and two pockets on              |
|                     |                                                               | hip,ruler pocket,hammer loop                           |
|                     | Fabric Choose                                                 | 80%polyester 20%cotton/65%polyester                    |
|                     |                                                               | 35%cotton/100%polyester                                |
|                     | Fabric Weight                                                 | 190-300g/[]                                            |
|                     | Buttons                                                       | 4 brass buttons on waist                               |
|                     | Color                                                         | black oxford fabric on side pockets and leg            |
|                     | combination                                                   | pocket                                                 |
|                     | Market                                                        | Europe market,America Market,Africa,Middle             |
|                     |                                                               | East Market                                            |
|                     | MOQ                                                           | 2000 PCS per color per style                           |
| Workmanship         | Stitching                                                     | Single stitching,double stitching and triple stitching |
| Packaging           | Nomal Polybag                                                 | 1 piece/nomal polybag                                  |
|                     | Carton                                                        | 10pcs/carton                                           |
|                     | MEAS                                                          | 42cm*37cm*27cm                                         |
| Series              | pants,vest,jacket,coverall                                    |                                                        |
| Recommendation      |                                                               |                                                        |
| Sample              | We can provide you with samples.It will take about 10 working |                                                        |
|                     | days as usual.                                                |                                                        |
| Supply              | The supply we provide is OEM.                                 |                                                        |
| L<br>Product Image: |                                                               |                                                        |