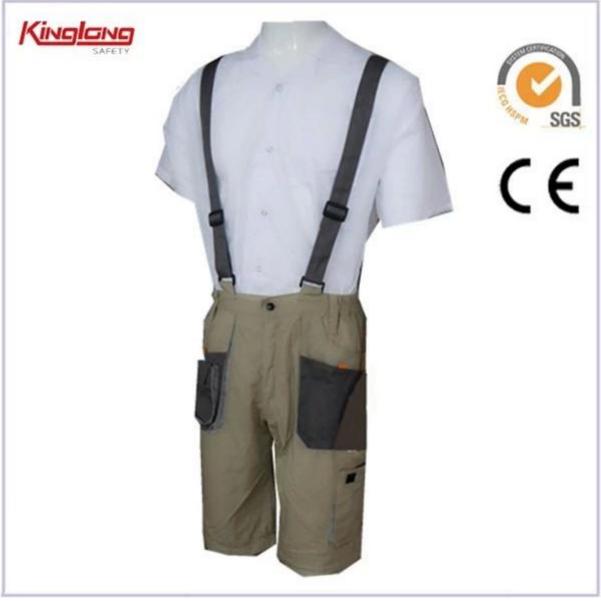

**Product Image:** 

Other choice:

**Description:** 

- \* 1 large chest pocket 1 cellphone pocket
- \* 2 tool pockets on the chest,one of them with velcro
- \* 2 side pockets,2 patch pockets and one leg pocket
- \* 4 brass buttons on the waist
- \* Can be with reinforced knee part