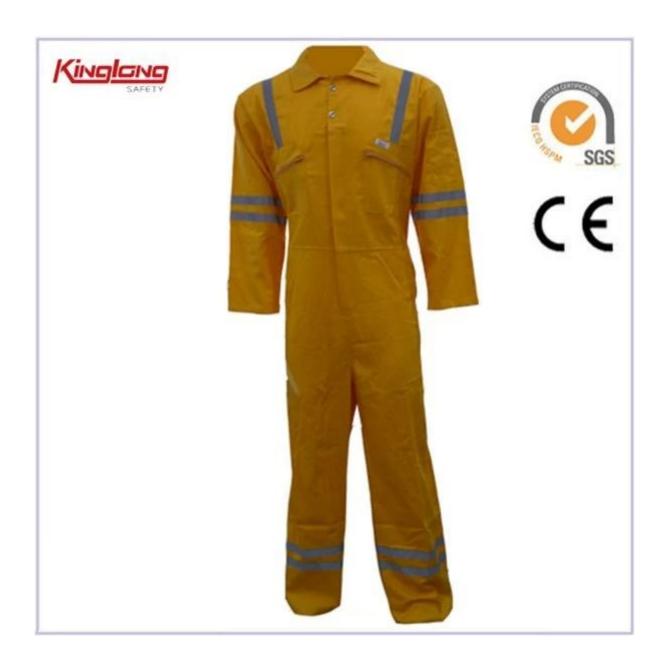

### **Product Description**

Size:From S to XXXL Zipper:Brass Zipper

Color:Blue.Other color is also aviable Pockets:2 chest pockets,2 slash pockets

Market: Europe market, America Market, Africa, Middle East Market