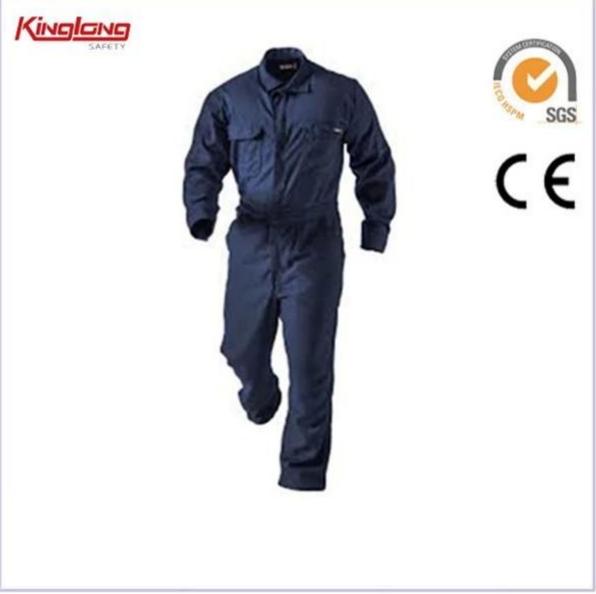

Popular design mens working safety coverall, long sleeves chest pockets coverall Description

- \* v-neckline
- \* zipper
- \* two chest pockets
- \* long sleeves
- \* two normal cuffs
- \* two leg pockets
- \* two straight legs
- \* Elastic waist
- \* custom logo

## Specifications:

| Size          | From S to XXXL European Size                                   |
|---------------|----------------------------------------------------------------|
| Color         | blue                                                           |
| Gender        | men                                                            |
| Pockets       | two chest pockets                                              |
| Fabric Choose | 80%polyester 20%cotton/65%polyester<br>35%cotton/100%polyester |