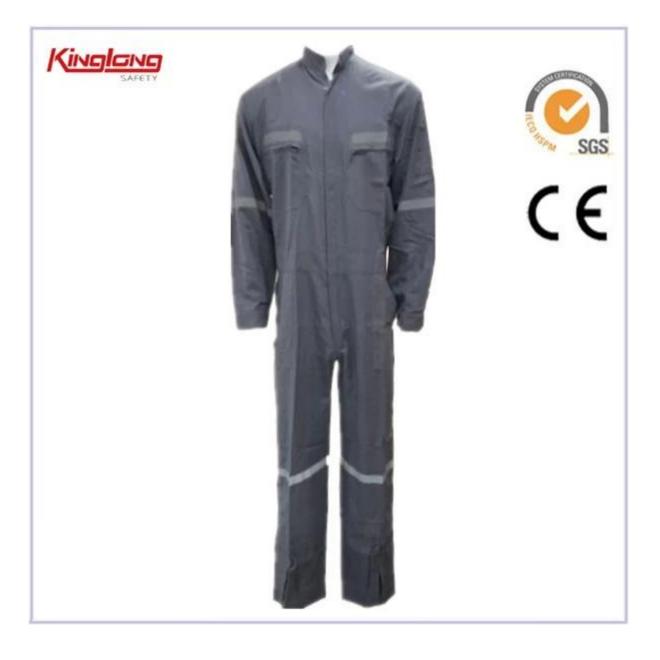

## Long Sleeved Working Coverall, Hot Sale Coveralls Clothing Dustproof Protective Clothes Long Sleeved Working Coverall

| Description             | Hot Sale Coveralls Clothing Dustproof Protective Clothes Long Sleeved Working<br>Coverall                  |
|-------------------------|------------------------------------------------------------------------------------------------------------|
| Model Number            | WH112                                                                                                      |
| Composition             | 100% Cotton,80%Polyester 20%Cotton                                                                         |
| Material                | woven fabric                                                                                               |
| Size                    | S - 4XL or customize                                                                                       |
| Product Colors          | All color (as your requirements )                                                                          |
| Dyeing                  | Directive dyeing and reactive dyeing can be made as your preference                                        |
| Printing/ Embroidery    | customize                                                                                                  |
| Accesory:               | customize                                                                                                  |
| Packing                 | 1- Standard export packing                                                                                 |
|                         | 2- Customer's packing                                                                                      |
| MOQ                     | 2000 pcs per style per color                                                                               |
| Payment                 | Т/Т                                                                                                        |
| OEM & ODM               | Logo ,design ,fabric ,colors ,size are welcome                                                             |
| Sampling time           | About 7-10 working days.                                                                                   |
| Delivery time           | 55 days after all details are approved and your deposit is received, mainly depend on your order quantity. |
| Shippment               | 1- Sample send by Courier Express, like DHL,Fedex(4-7working days)                                         |
|                         | 2- Send by Air: Arrive at destination Airport fast then need you to pick it up                             |
|                         | 3- Ship by Sea: Low shipping cost, Suitable for large quantity and non-urgent delivery                     |
| Payment terms           | Western Union, Secure, T/T, L/C                                                                            |
| Exporting Countries     | Japan, North America, South America,Western Europe, Northern Europe                                        |
| Production line capacit | y 100000pcs per month                                                                                      |
| Certificates            | ISO9001: 2000, Bureau Veritas Certification                                                                |