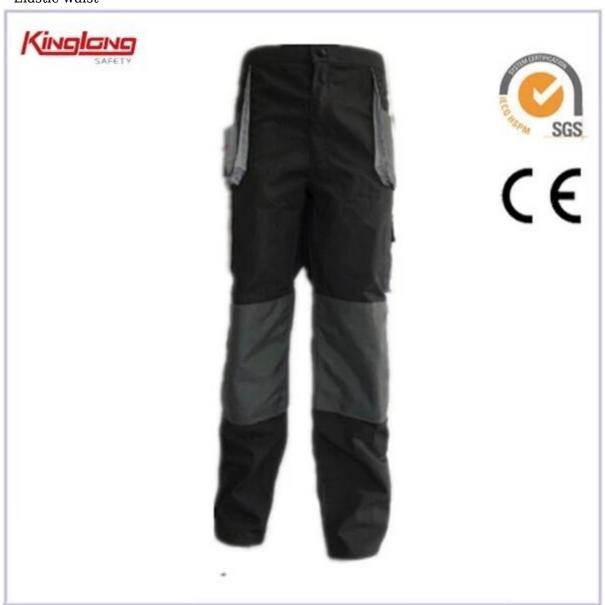

Hot style leg reinforcement grey stylish pant, button side pockets outdoor casual pant Description

- \* button
- \* zipper
- \* two side pockets
- \* leg reinforcement
- \* two normal cuffs
- \* two leg pockets
- \* two straight legs
- \* Elastic waist