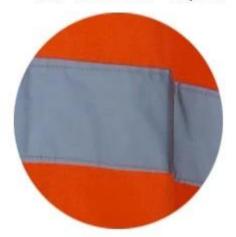

it. It includes pant and jacket,
- 2.Classic design make your life easier and make the cost-effective.
- 3. A long zipper in front.
- 4. Elasitc band in the waist.
- 5.Flap in pockets in the knee.
- 6. It sales to Spainish Market, that's to say, it 's famous in European market design.
- 7. The fabric is 65% Polyester 35% Cotton or 80% polyester 20% Cotton fabric High quality fabric.
- 8.Zipper/ Knit wrist in cuff, keep you warmth and windproof.Clean and efficient when you working.
- 9. If you don't like zipper pockets, we can change it's design for you.
- 10. Marched blue color nylon zipper, not easy to lose your tools, coin, or telephone.
- 11. Navy Blue Color or Royal Blue Color , it let your style is striking and bright.

#### **Product Image:**







Chest Pocket



Reflective Tapes





# Adjustable Waist



Leg Pocket



### **Company Information:**

As one of leading manufacturers of safety products in Wuhan, China more than 9 Years, we mainly produce and supply our products to Europe, North and South America and Middle East.Two Pattern Designers over 20 years experience. The newest software for pattern making, efficient and precision. Eight QC inspector control the quantity from Cutting, Sewing, Packing, Ironing all the way, about Two hundred 10-15 years experience workers, strong accountability mechanisms.

## Miss. Lisa Shao

Telephone: 027-83884677

Skype:sales5@wuhankinglong.com

Fax: 027-83884177

EMAII: sales5@wuhankinglong.com Address: 1508,Building 5, Fanhai Soho, Huaihai Road, Wuhan,China