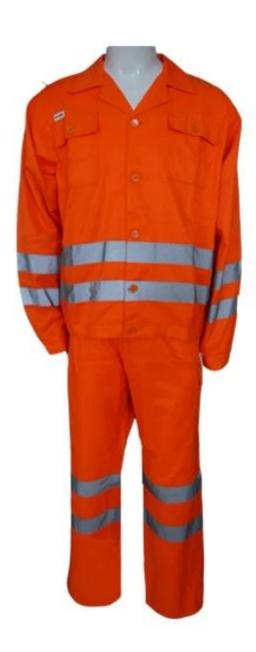

#### **Product Image:**

Chest Pocket

Reflective Tapes

# Adjustable Waist

Leg Pocket