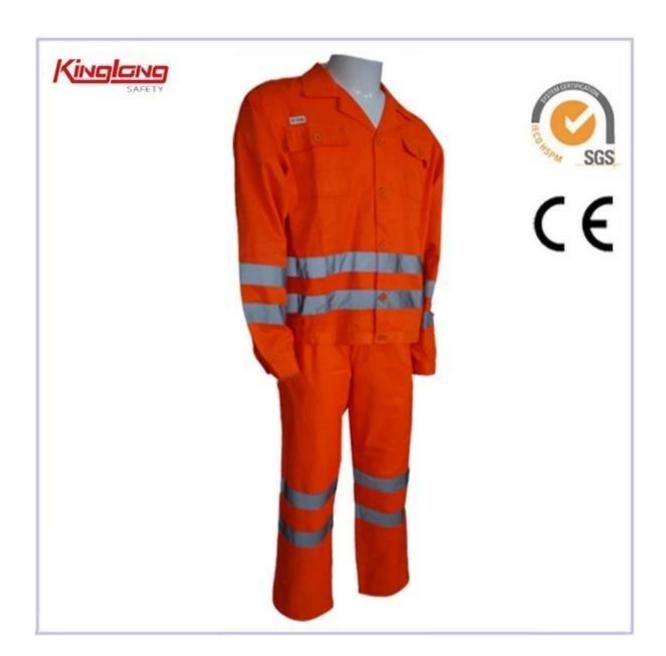

#### **Product Image:**

Chest Pocket

Reflective Tapes

# Adjustable Waist

Leg Pocket