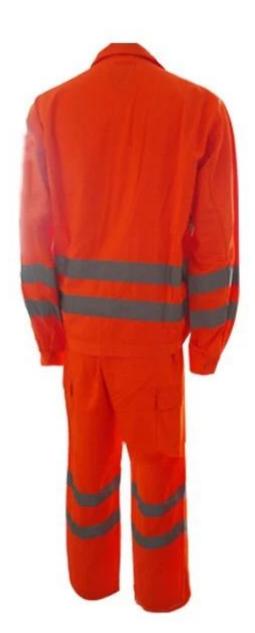

#### **Product Image:**

Chest Pocket

Reflective Tapes

# Adjustable Waist

Leg Pocket