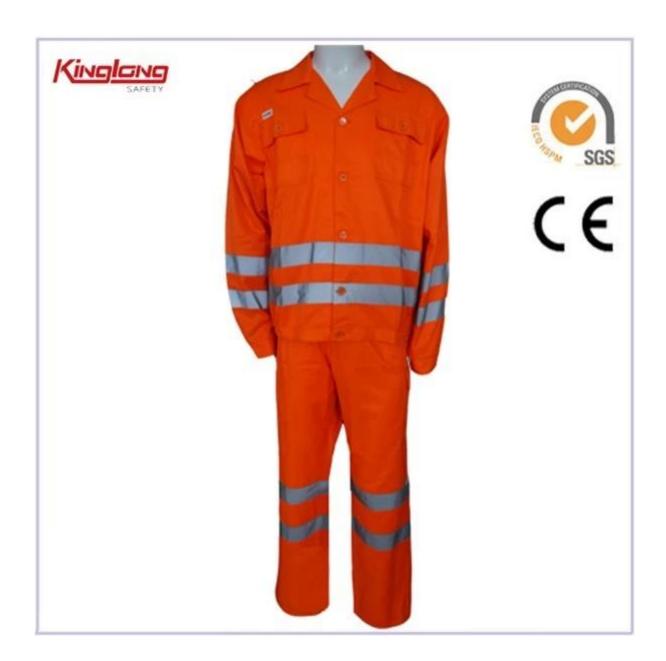

#### **Product Image:**

Chest Pocket

Reflective Tapes

# Adjustable Waist

Leg Pocket