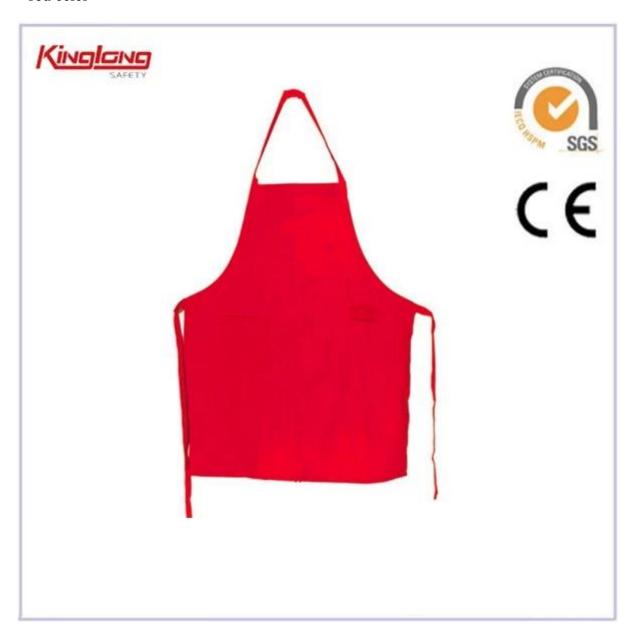

$2016\ hot\ sale\ new\ arrival\ summer\ apron,\ 65\&polyester 35\% cotton\ fabric\ red\ apron\ with\ one\ chest\ Description$ 

- \* 1 chest pocket
- \* 2 red ties
- \* v-neckline
- \* advanced material
- \* red color