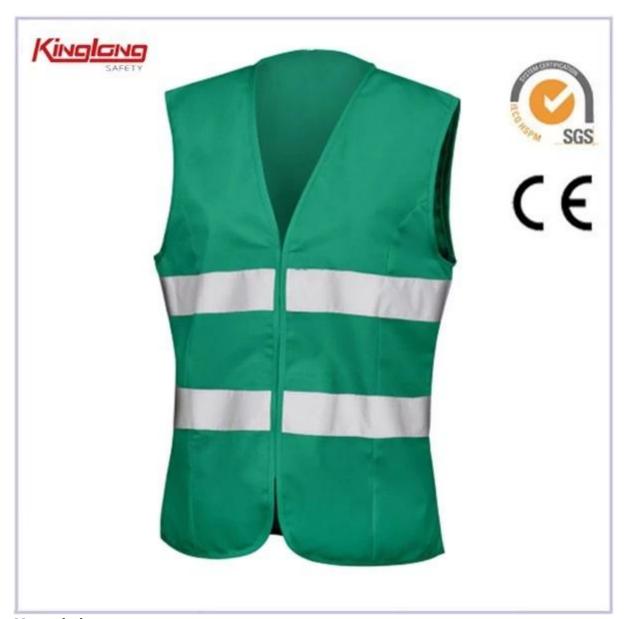

# Reflective vest mens workwear green color waist coat, Summer wear hot sale outdoor working vest

| Details of Power | Size              | From S to XXXL European Size                               |
|------------------|-------------------|------------------------------------------------------------|
| Bibpants         | Zipper            | PVC zipper,Nylon Zipper,Brass Zipper                       |
|                  | Color             | Grey and Orange, Navy blue and Orange. Other color is also |
|                  |                   | aviable.                                                   |
|                  | Gender            | Men                                                        |
|                  | Pockets           | 4 pockets in total:                                        |
|                  |                   | 4 pockets                                                  |
|                  | Fabric Choose     | 80%polyester 20%cotton/65%polyester                        |
|                  |                   | 35%cotton/100%polyester                                    |
|                  | Fabric Weight     | 190-240g/□                                                 |
|                  | Buttons           | brass buttons pockets                                      |
|                  | Color combination | Orange fabric on side pockets                              |
|                  | Market            | Europe market,America Market,Africa,Middle East Market     |
|                  | Application       | Outdoor                                                    |
| Workmanship      | Stitching         | Single stitching,double stitching and triple stitching     |
| Packaging        | Nomal Polybag     | 1 piece/nomal polybag                                      |
|                  | Carton            | 20pcs/carton                                               |
|                  | MEAS              | 58cm*42cm*30cm                                             |