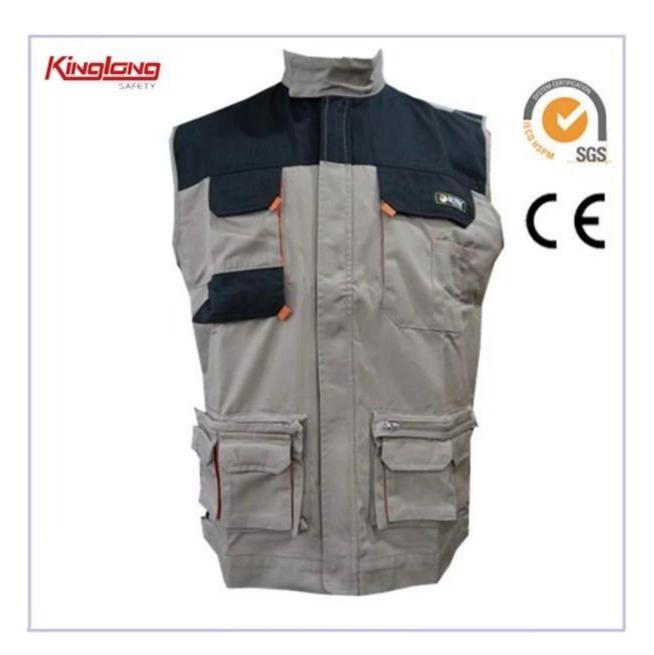

## Description

- \* two chest pockets
- \* two side pockets
- \* buttons on pockets
- \* one zipper
- \* 2 normal cuffs
- \* 2 long sleeves
- \* v-neckline
- \* Elastic waist

### Applications:

| Industry Places | Oil, Gas station, Mining, Offshore, Road, Factory, Electric, Sanitation Worker, Logistics, Gardening |  |
|-----------------|------------------------------------------------------------------------------------------------------|--|
| Construction    | Construction worker,builder,cleaner                                                                  |  |
| Supply          | The supply we provide is OEM.                                                                        |  |