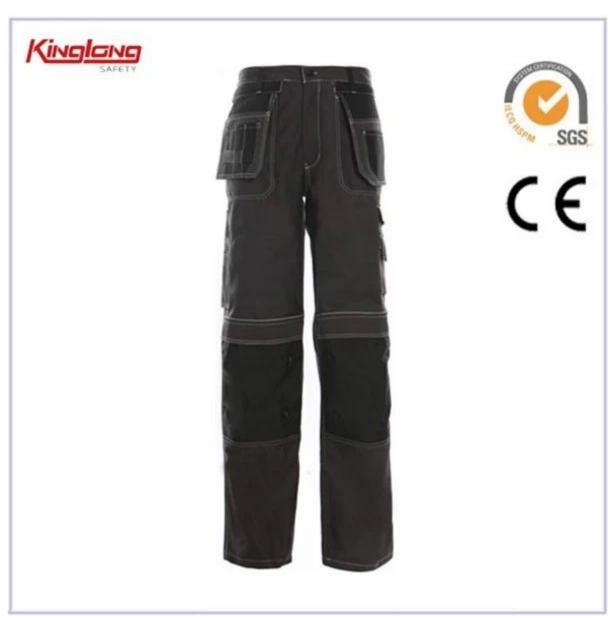

New arrival high quality side pockets pant, elastic waist grey workers cargo pant

## Description

- \* v-neckline
- \* zipper
- \* two chest pockets
- \* long sleeves
- \* two normal cuffs
- \* two leg pockets
- \* two straight legs
- \* Elastic waist