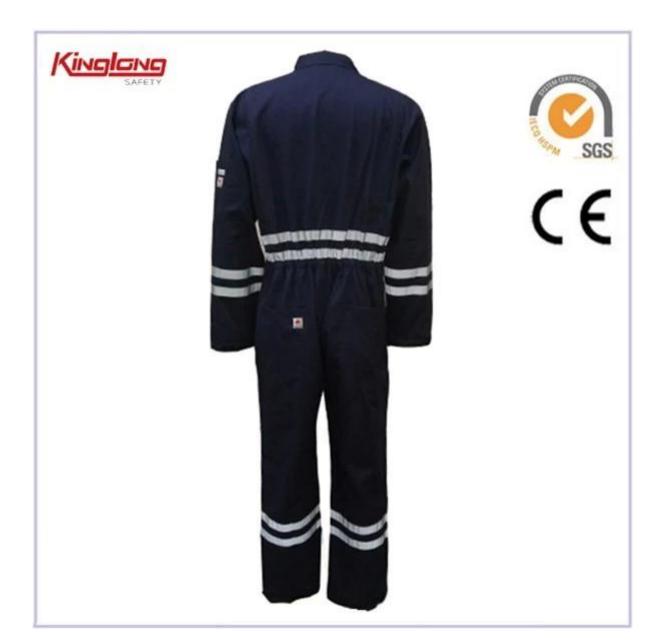

## China Supplier 100% Cotton Fireproof Coverall, Long Sleeves Work Coverall

## **Product Description**

Chest pocket with button fastener Arm pocket on the left sleeve Slant Pocket at the waist Leg pocket coverall with reflector meet with class2

| Item Name | China Supplier 100% Cotton Fireproof Coverall,Long Sleeves<br>Work Coverall |
|-----------|-----------------------------------------------------------------------------|
| Fabric    | 80%polyester 20% cotton                                                     |
| Color     | Red,Yellow,Rrey,Orange                                                      |
| MOQ       | 2000pcs per color per style                                                 |
| Packing   | 1pc/polybag,25 pcs/carton                                                   |