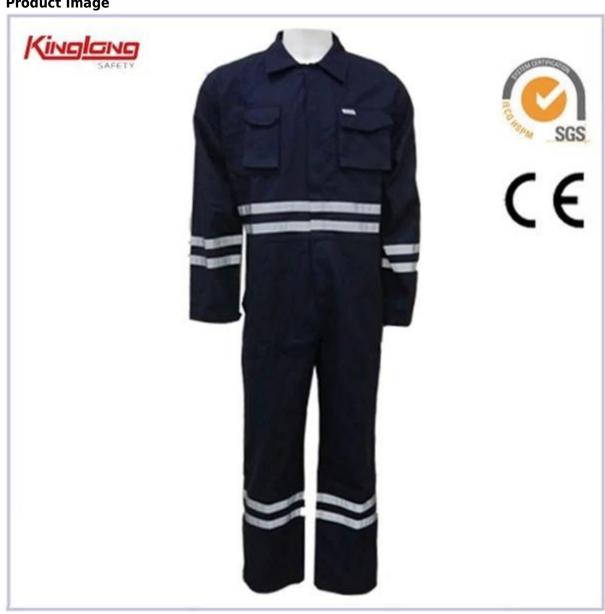

## China Supplier 100% Cotton Fireproof Coverall, Long Sleeves Work Coverall

## **Product Description**

Chest pocket with button fastener Arm pocket on the left sleeve Slant Pocket at the waist Leg pocket coverall with reflector meet with class2

| Item Name | China Supplier 100% Cotton Fireproof Coverall,Long Sleeves<br>Work Coverall |
|-----------|-----------------------------------------------------------------------------|
| Fabric    | 80%polyester 20% cotton                                                     |
| Color     | Red,Yellow,Rrey,Orange                                                      |
| MOQ       | 2000pcs per color per style                                                 |
| Packing   | 1pc/polybag,25 pcs/carton                                                   |