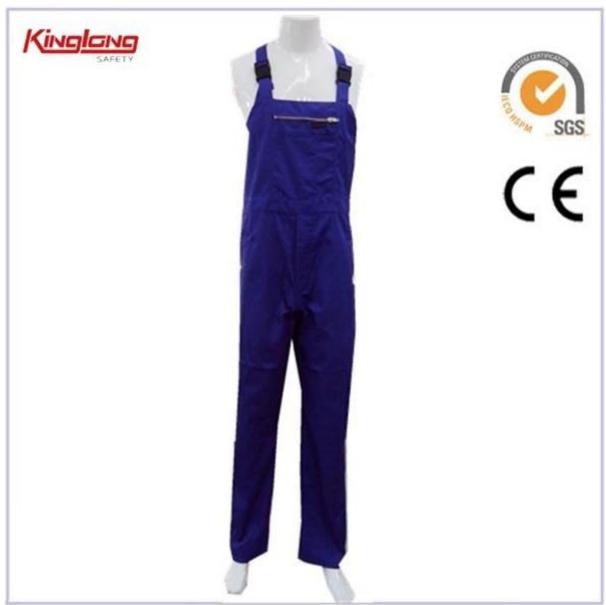

# Workwear bib pants with zipper big front pocket, Royal blue simple design working bib overalls

| Details of Bibpants | Size                 | From XS to 5XL European Size                                                                                       |
|---------------------|----------------------|--------------------------------------------------------------------------------------------------------------------|
|                     | Zipper               | PVC zipper,Nylon Zipper,Brass Zipper                                                                               |
|                     | Color                | Green,Navy blue.Other color is also aviable.                                                                       |
|                     | Gender               | Men                                                                                                                |
|                     | Pockets              | One chest pockets,two tool pockets,two side pockets,one leg pocket and two pockets on hip,ruler pocket,hammer loop |
|                     | Fabric Choose        | 80%polyester 20%cotton/65%polyester<br>35%cotton/100%polyester                                                     |
|                     | Fabric Weight        | 190-300g/[                                                                                                         |
|                     | Buttons              | 4 brass buttons on waist                                                                                           |
|                     | Color<br>combination | black oxford fabric on side pockets and leg pocket                                                                 |
|                     | Market               | Europe market,America Market,Africa,Middle East<br>Market                                                          |
|                     | MOQ                  | 2000 PCS per color per style                                                                                       |

### **Description:**

- \* 1 large chest pocket 1 cellphone pocket
- \* 2 tool pockets on the chest, one of them with velcro
- \* 2 side pockets,2 patch pockets and one leg pocket
- \* 4 brass buttons on the waist
- \* Can be with reinforced knee part