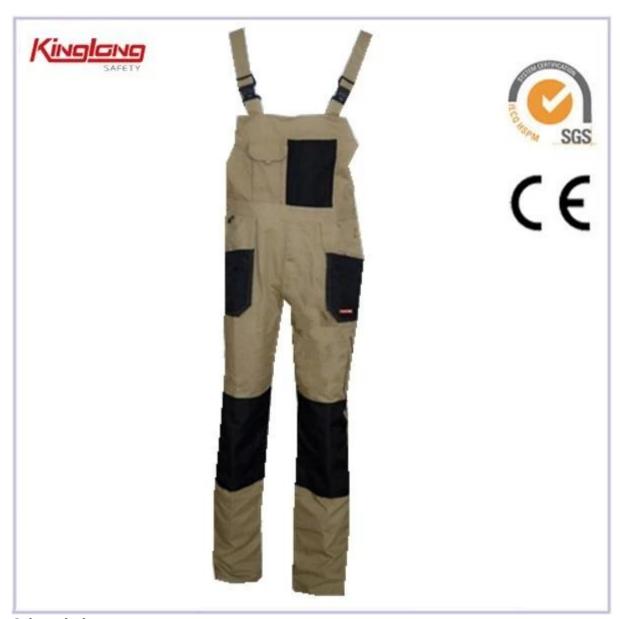

# Work clothes poly cotton mens bib overalls, Workwear clothing bib pants china supplier

| Details of Bibpants | Size                 | From S to 5XL European Size                                                                                        |
|---------------------|----------------------|--------------------------------------------------------------------------------------------------------------------|
|                     | Zipper               | PVC zipper,Nylon Zipper,Brass Zipper                                                                               |
|                     | Color                | Green,Navy blue.Other color is also aviable.                                                                       |
|                     | Gender               | Men                                                                                                                |
|                     | Pockets              | One chest pockets,two tool pockets,two side pockets,one leg pocket and two pockets on hip,ruler pocket,hammer loop |
|                     | Fabric Choose        | 80%polyester 20%cotton/65%polyester<br>35%cotton/100%polyester                                                     |
|                     | Fabric Weight        | 190-300g/[                                                                                                         |
|                     | Buttons              | 4 brass buttons on waist                                                                                           |
|                     | Color<br>combination | black oxford fabric on side pockets and leg pocket                                                                 |
|                     | Market               | Europe market,America Market,Africa,Middle East<br>Market                                                          |
|                     | MOQ                  | 2000 PCS per color per style                                                                                       |

### **Description:**

- \* 1 large chest pocket 1 cellphone pocket
- \* 2 tool pockets on the chest, one of them with velcro
- \* 2 side pockets,2 patch pockets and one leg pocket
- \* 4 brass buttons on the waist
- \* Can be with reinforced knee part