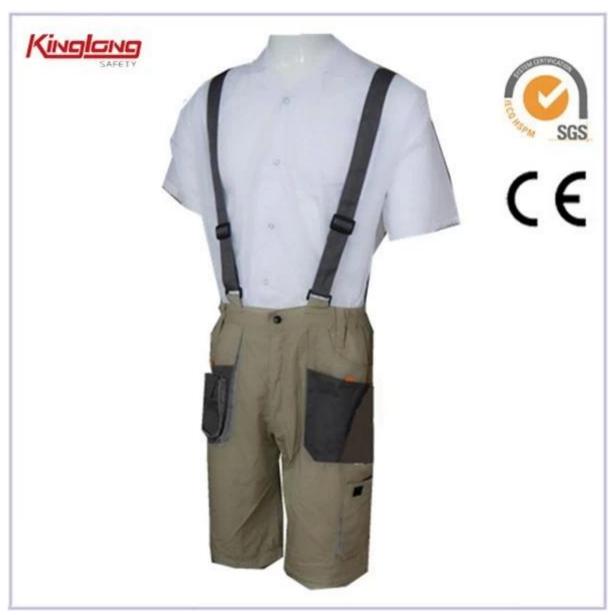

| 10pcs/carton                                           |
|                       | MEAS                                                                         | 42cm*37cm*27cm                                         |
| Series Recommendation | pants,vest,jacket,coverall                                                   |                                                        |
| Sample                | We can provide you with samples.It will take about 10 working days as usual. |                                                        |
| Supply                | The supply we provide is OEM.                                                |                                                        |

## **Product Image:**



Other choice:



### **Description:**

- \* 1 large chest pocket 1 cellphone pocket
- \* 2 tool pockets on the chest, one of them with velcro
- \* 2 side pockets,2 patch pockets and one leg pocket
- \* 4 brass buttons on the waist
- \* Can be with reinforced knee part

### **Competitive Advantages:**

- 1. We have professional experience about 11 years, our maket are located in East middle maket, south America, European and so on.
- 2. We have design department, our designs continuously develop new products based on the demand of the market.
- 3. The professional technicians allow us to provide the accurate samples according to the clients' requirements in time.

- 4. Once order is placed, the quality control is strictly carried out from beginning to the end.
- 5. We choose the qualified suppliers of fab