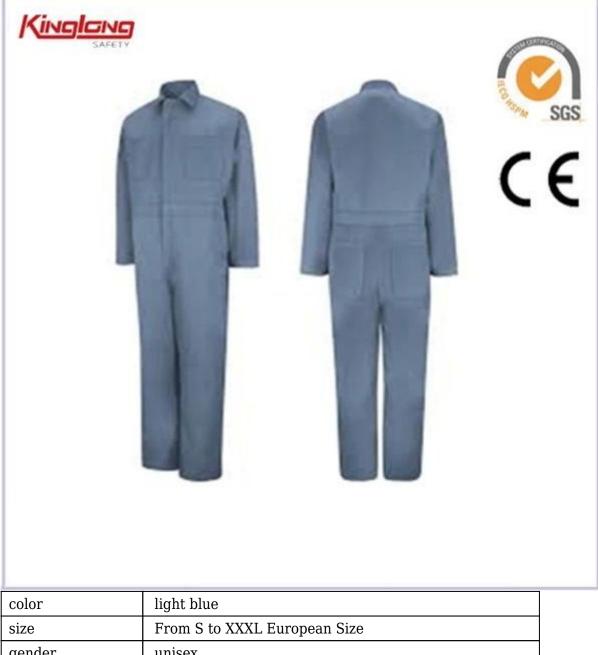

New style long sleeves blue coverall, elastic waist chest pockets coverall Description

- \* v-neckline
- \* zipper
- \* two chest pockets
- \* long sleeves
- \* two normal cuffs
- \* two leg pockets
- \* two straight legs
- \* Elastic waist
- \* two back pockets

|           | -                                                         |
|-----------|-----------------------------------------------------------|
| gender    | unisex                                                    |
| market    | Europe market,America Market,Africa,Middle East<br>Market |
| pockets   | two chest pockets                                         |
| stitching | Single stitching,double stitching and triple stitching    |