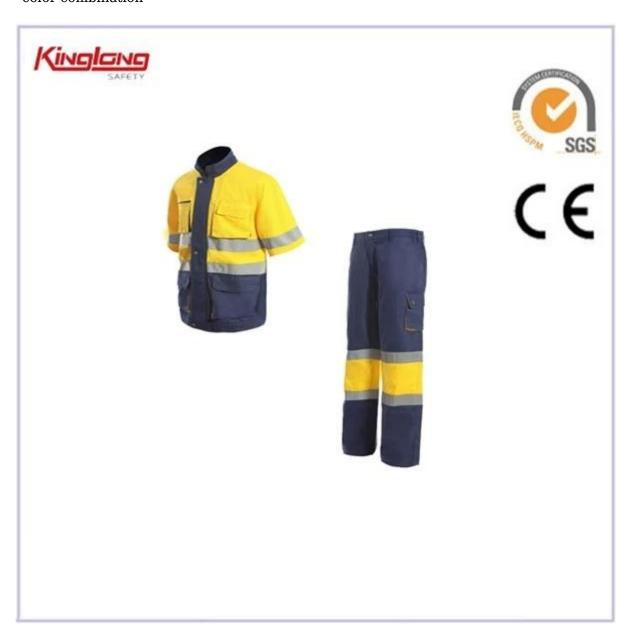

$High\ visibility\ fuo\ yellow\ reflecting\ suit,\ chest\ pockets\ shirt\ elastic\ waist\ pant\ suit\ uniform$ 

## Description

- \* v-neckline
- \* two chest pockets
- \* two side waist pockets
- \* reflective tapes around chest
- \* two normal cuffs
- \* short sleeves
- \* elastic waist
- \* two side leg pockets
- \*color combination