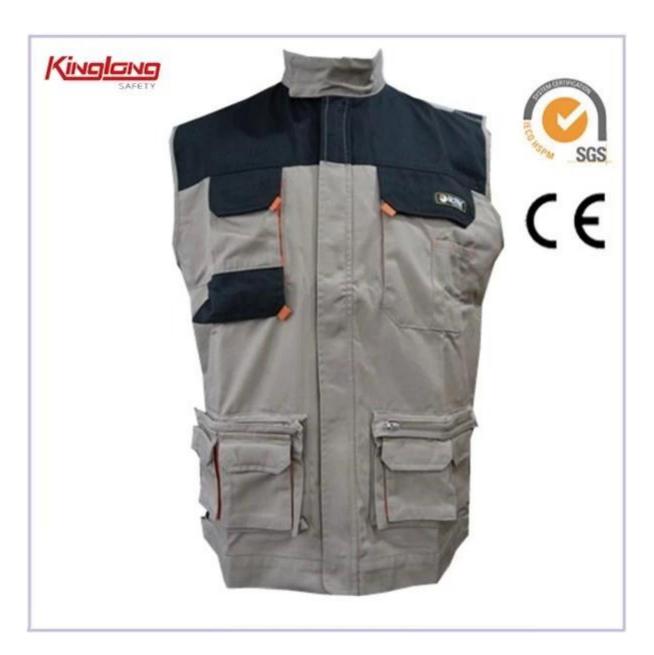

# Grey mens autumn wear windbreaker for sale, High quality comfortable cotton vest price

| Details of Power<br>Bibpants | Size              | From S to XXXL European Size                             |
|------------------------------|-------------------|----------------------------------------------------------|
|                              | Zipper            | PVC zipper,Nylon Zipper,Brass Zipper                     |
|                              | Color             | Grey and Orange,Navy blue and Orange.Other color is also |
|                              |                   | aviable.                                                 |
|                              | Gender            | Men                                                      |
|                              | Pockets           | 4 pockets in total:                                      |
|                              |                   | 4 pockets                                                |
|                              | Fabric Choose     | 80%polyester 20%cotton/65%polyester                      |
|                              |                   | 35%cotton/100%polyester                                  |
|                              | Fabric Weight     | 190-240g/□                                               |
|                              | Buttons           | brass buttons pockets                                    |
|                              | Color combination | Orange fabric on side pockets                            |
|                              | Market            | Europe market,America Market,Africa,Middle East Market   |
|                              | Application       | Outdoor                                                  |
| Workmanship                  | Stitching         | Single stitching,double stitching and triple stitching   |
| Packaging                    | Nomal Polybag     | 1 piece/nomal polybag                                    |
|                              | Carton            | 20pcs/carton                                             |
|                              | MEAS              | 58cm*42cm*30cm                                           |

## Description

- \* two chest pockets
- \* two side pockets
- \* buttons on pockets
- \* one zipper
- \* 2 normal cuffs
- \* 2 long sleeves
- \* v-neckline
- \* Elastic waist

## **Product Image:**

More choice: