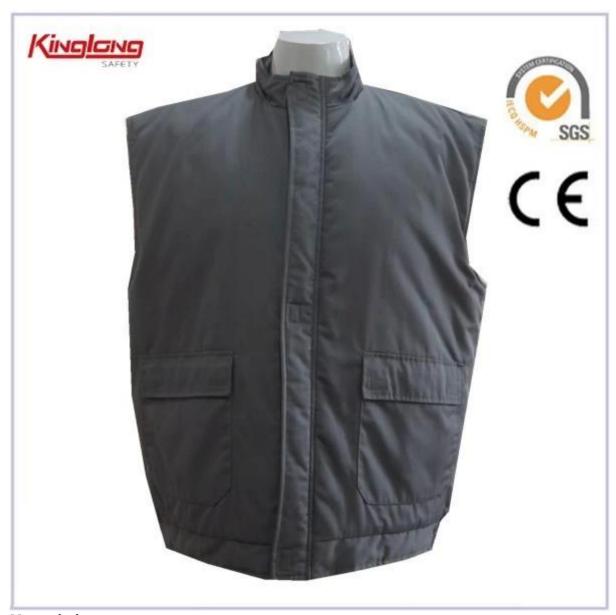

# Grey mens autumn wear windbreaker for sale, High quality comfortable cotton vest price

| Details of Power<br>Bibpants | Size              | From S to XXXL European Size                             |
|------------------------------|-------------------|----------------------------------------------------------|
|                              | Zipper            | PVC zipper,Nylon Zipper,Brass Zipper                     |
|                              | Color             | Grey and Orange,Navy blue and Orange.Other color is also |
|                              |                   | aviable.                                                 |
|                              | Gender            | Men                                                      |
|                              | Pockets           | 4 pockets in total:                                      |
|                              |                   | 4 pockets                                                |
|                              | Fabric Choose     | 80%polyester 20%cotton/65%polyester                      |
|                              |                   | 35%cotton/100%polyester                                  |
|                              | Fabric Weight     | 190-240g/□                                               |
|                              | Buttons           | brass buttons pockets                                    |
|                              | Color combination | Orange fabric on side pockets                            |
|                              | Market            | Europe market,America Market,Africa,Middle East Market   |
|                              | Application       | Outdoor                                                  |
| Workmanship                  | Stitching         | Single stitching,double stitching and triple stitching   |
| Packaging                    | Nomal Polybag     | 1 piece/nomal polybag                                    |
|                              | Carton            | 20pcs/carton                                             |
|                              | MEAS              | 58cm*42cm*30cm                                           |

## Description

- \* two chest pockets
- \* two side pockets
- \* buttons on pockets
- \* one zipper
- \* 2 normal cuffs
- \* 2 long sleeves
- \* v-neckline
- \* Elastic waist

## **Product Image:**

More choice: